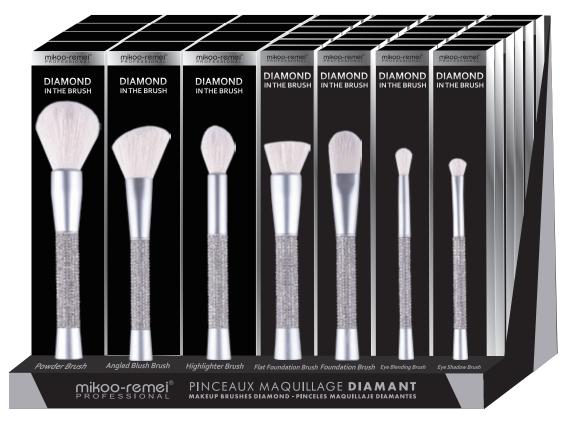

# Acrylic Display Packaging

ITEM:M240570

Powder Brush\*4
Angled Blush Brush\*4
Highlighter Brush\*4
Flat Foundation Brush\*6
Foundation Brush\*6
Eye Blending Brush\*6
Eye Shadow Brush\*6

TOTAL:36PCS