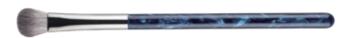

# **Angled Eyeshadow Brush**

The angled eyeshadow brush is perfect for applying eye shadow either all over your lid, into the brow bone, or inside your crease. Can also be used to apply cheek highlighter or setting powder over concealer.