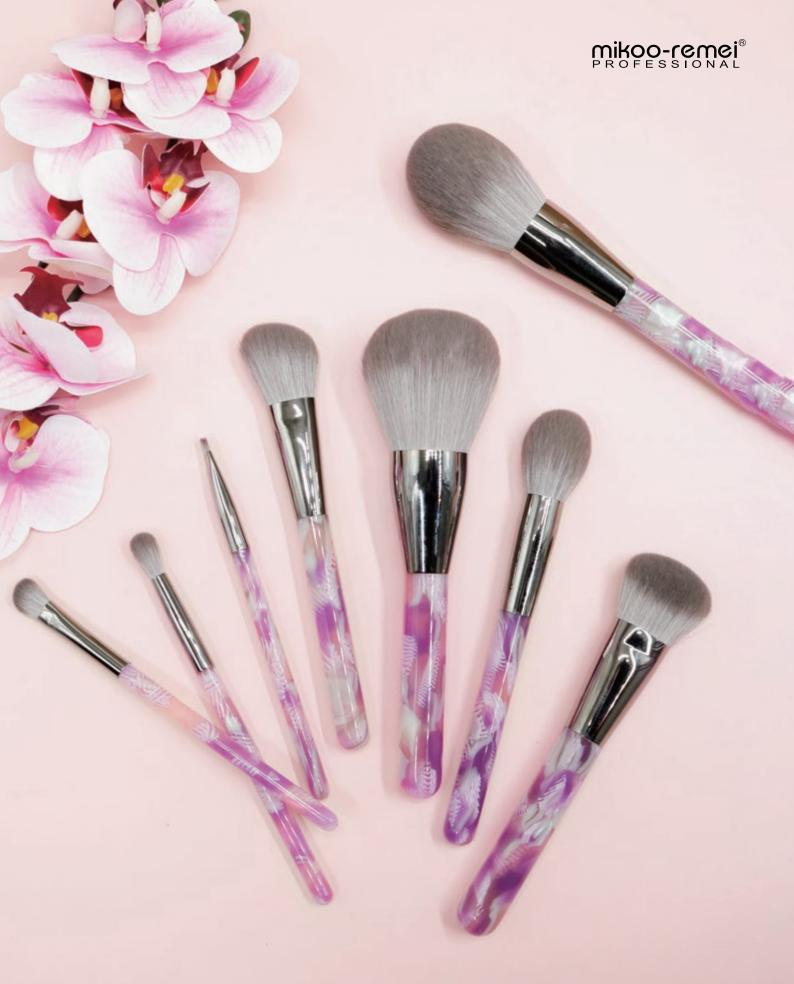

# **Test Report**

CERTIFICATE

ACETIC ACID MAKEUP BRUSH

All Over Powder Brush ITEM: M240721

The powder brush is specially designed with a full, round and dense cut for applying loose or pressed powder onto face and body. Perfect to touch up make-up anytime.

Large Powder Brush ITEM: M240722

The powder brush is specially designed with a full, round and dense cut for applying loose or pressed powder onto face and body. Perfect to touch up make-up anytime.

Powder Brush ITEM: M240723

The powder brush is specially designed with a full, round and dense cut for applying loose or pressed powder onto face and body. Perfect to touch up make-up anytime.

Double End Face Brush ITEM: M240724