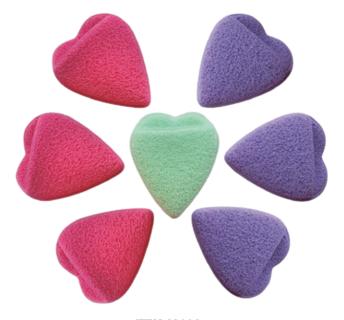

#### ITEM:13005

Size:4×6 cm

mikoo-remei®

ITEM:13008 Size:4×6 cm

Size:3.5×5.3 cm

ITEM:13011

Size:4×6 cm

ITEM:13012 Size:4×6 cm

ITEM:13013 Size:4×6 cm

ITEM:13014 Size:4×6 cm

ITEM:13015 Size:4×6 cm

ITEM:13016 Size:4×6 cm

ITEM:13017 Size:4×6 cm

ITEM:13018 Size:4×6 cm

ITEM:13020 Size:4×6 cm

ITEM:13021 Size:4×6 cm