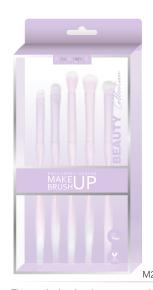

# ITEM: M241049 Sparkling Makeup Brush Set

Our 5-piece glitter makeup brush set has crystal sparkle handles and is perfect for both beginners and enthusiasts. These professional-grade brushes are superior in quality and easy to use, with a complete assortment. The handles are filled with beautiful sequins, adding a touch of glamour to your makeup routine.