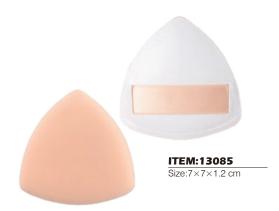

Size:6.8×4×0.8 cm

ITEM:13066 Size:5.5×5×0.7 cm

ITEM:13069

ITEM:13074 Size:4.2×5×2 cm

ITEM:13075 Size:4.2×4.2×2 cm

ITEM:13076 Size:4.2×6×1.8 cm

ITEM:13080 Size:10×6.5 cm

ITEM:13089