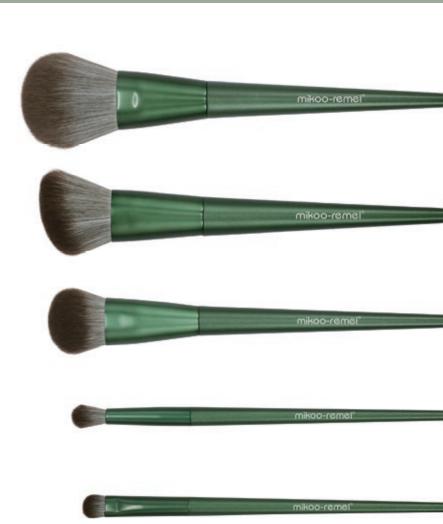

# ITEM: M240960 Basic Makeup Brush Set

Mikooremei Basic Makeup Brush Set is tailor-made for newcomers to the world of makeup. This brushes set includes powder brush, foundation brush, eyeshadow brush, angled brow brush and a pouch.