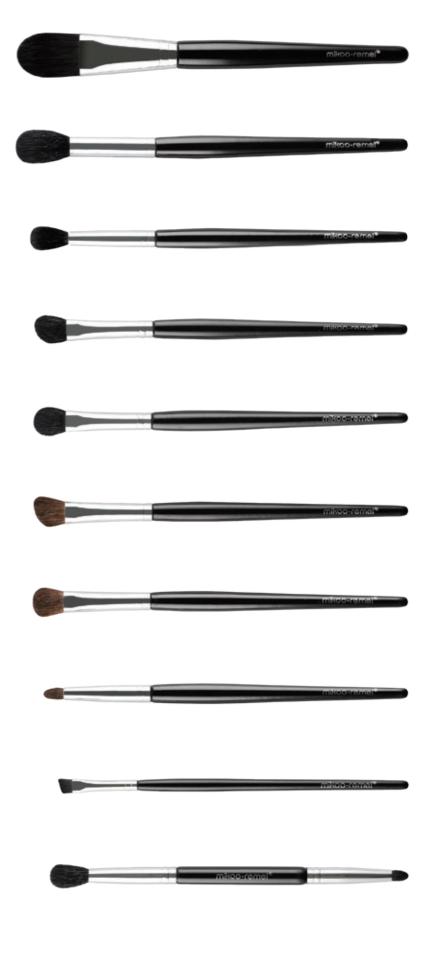

# **Test Report**

CERTIFICATE

ACETIC ACID MAKEUP BRUSH

All Over Powder Brush ITEM: M240721

The powder brush is specially designed with a full, round and dense cut for applying loose or pressed powder onto face and body. Perfect to touch up make-up anytime.

Large Powder Brush ITEM: M240722

The powder brush is specially designed with a full, round and dense cut for applying loose or pressed powder onto face and body. Perfect to touch up make-up anytime.

Powder Brush ITEM: M240723

The powder brush is specially designed with a full, round and dense cut for applying loose or pressed powder onto face and body. Perfect to touch up make-up anytime.

Double End Face Brush ITEM: M240724

This brush adopts a double-ended design, including a powder brush and foundation brush, suitable for different parts, including applying loose or pressed powder, creme or liquid makeup onto face.

Contour Brush ITEM: M240725

This contouring brush gives you fine precision control over the angles. To achieve angular, defined cheekbones and facial structure.

Highlighter Brush ITEM: M240726

The highlighter brush can evenly highlight the top of the cheekbones, the bridge of the nose, the center of the forehead and the Cupid bow. It can also be used to enhance the brow shape by highlighting the brow bone arch.

Angled Blush Brush ITEM: M240727

The angled blush brush is specially designed for highlighting and shading natural cheek bones. Apply blush and contour the bones and face.

Double End Brush ITEM: M240728

This brush adopts a double-ended design, including a blush brush and eye shadow brush, suitable for different parts, including applying for highlighting, blushing and shading natural cheek bones. Apply eye color and to softly blend shadows into one another.

mikoo-remei®

ITEM: M240731

Eye Shadow Brush ITEM: M240729

The eye shadow brush is specially designed to apply eye color and to softly blend shadows into one another.

Eye Blending Brush ITEM: M240730

The eye blending brush is ideal to buff out harsh lines and seamlessly blend colors together on the lid. Suitable for use with loose and pressed eyeshadow products, this brush ensures a controlled application and blending of color

# **Angled Eyeshadow Brush**

The angled eyeshadow brush is perfect for applying eye shadow either all over your lid, into the brow bone, or inside your crease. Can also be used to apply cheek highlighter or setting powder over concealer.

Double End Eye Brush ITEM: M240732

This brush adopts a double-ended design, including an angled brow brush and eye pencil brush, suitable for different parts, including shaping and defining brows, eyeliner, eyelid and so on.

Angled Brow Brush ITEM: M240733

The brow brush is specifically designed to professionally apply brow powders, creams, gels, and waxes easily and precisely. It allows you to accurately shape and define brows and the custom-blended fibers provide smooth and seamless blending.

Detail Brush ITEM: M240734