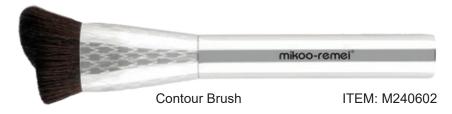

This brush adopts a double-ended design, including a powder brush and foundation brush, suitable for different parts, including applying loose or pressed powder, creme or liquid makeup onto face.

Contour Brush ITEM: M240725

This contouring brush gives you fine precision control over the angles. To achieve angular, defined cheekbones and facial structure.

Highlighter Brush ITEM: M240726

The highlighter brush can evenly highlight the top of the cheekbones, the bridge of the nose, the center of the forehead and the Cupid bow. It can also be used to enhance the brow shape by highlighting the brow bone arch.