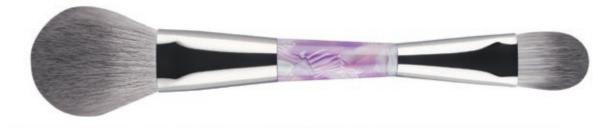

The powder brush is specially designed with a full, round and dense cut for applying loose or pressed powder onto face and body. Perfect to touch up make-up anytime.

Double End Face Brush ITEM: M240724

This brush adopts a double-ended design, including a powder brush and foundation brush, suitable for different parts, including applying loose or pressed powder, creme or liquid makeup onto face.

Contour Brush ITEM: M240725