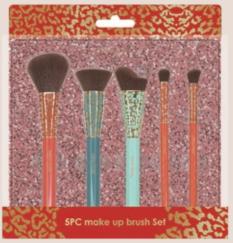

y apply brow powders, creams, gels, and waxes easily and precisely. It allows you to accurately shape and define brows and the custom-blended fibers provide smooth and seamless blending.



M240071

This eye makeup brush set comes with soft CRUELTY FREE Premium, non-shedding, 100% vegan-friendly HIGH QUALITY synthetic bristles and sleek lightweight attractive plastic handles that are year years to handle.

that are very easy to handle.

Eyeshadow brushes set create the perfect smokey look or any eye makeup application. Look beautiful and live beautiful every single day by upgrading your makeup to the next level.



M240061

The powder brush is specially designed with a full, round and dense cut for applying loose or pressed powder onto face and body.

Perfect to touch-up make-up anytime.



#### M240104

High-performance multifunction brush with an exclusive sculpted shape for precision from every angle. This face brush set is a secret weapon for flawless makeup application. Blush, bronzer, foundation and concealer are blended into the skin thanks to a slanted corner which makes it easier to contour and control your look than ever before.





#### M240105

4pcs Brushes for Powder, Foundation, Pressed or Loose Powders etc. Ideally for applying, blending and highlighting products. Cover all your needs for your makeup.





#### M240106

4pcs Brushes for Blush, Foundation, Pressed or Loose Powders etc. Ideally for applying, blending and contouring products. Cover all your needs for your makeup.









# BEAUTY SPONGES



ITEM:13001

Size:7×11 cm

















ITEM:13003