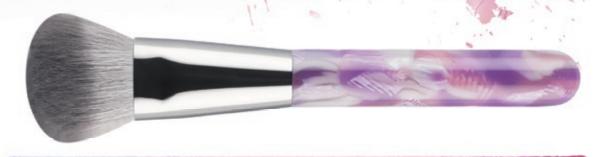

Large Powder Brush ITEM: M240722

The powder brush is specially designed with a full, round and dense cut for applying loose or pressed powder onto face and body. Perfect to touch up make-up anytime.

Powder Brush ITEM: M240723