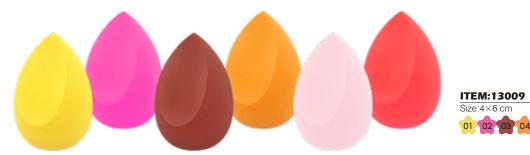

rush set is a secret weapon for flawless makeup application. Blush, bronzer, foundation and concealer are blended into the skin thanks to a slanted corner which makes it easier to contour and control your look than ever before.





#### M240105

4pcs Brushes for Powder, Foundation, Pressed or Loose Powders etc. Ideally for applying, blending and highlighting products. Cover all your needs for your makeup.





#### M240106

4pcs Brushes for Blush, Foundation, Pressed or Loose Powders etc. Ideally for applying, blending and contouring products. Cover all your needs for your makeup.









# BEAUTY SPONGES



ITEM:13001

Size:7×11 cm

















ITEM:13003

Size:3.6×5.5 cm



ITEM:13004

Size:3.6×5 cm





#### ITEM:13005

Size:4×6 cm



mikoo-remei®







ITEM:13008 Size:4×6 cm









Size:3.5×5.3 cm



ITEM:13011

Size:4×6 cm





ITEM:13012 Size:4×6 cm







ITEM:13013 Size:4×6 cm





ITEM:13014 Size:4×6 cm





ITEM:13015 Size:4×6 cm



ITEM:13016 Size:4×6 cm





ITEM:13017 Size:4×6 cm



ITEM:13018 Size:4×6 cm









ITEM:13020 Size:4×6 cm









ITEM:13021 Size:4×6 cm



ITEM:13022

Size:4×6 cm





ITEM:13023

Size:4×6 cm







ITEM:13024

Size:4×4.1 cm







ITEM:13025

Size:4×6 cm



ITEM:13026

Size:4×6 cm



ITEM:13027

Size:4×6 cm



ITEM:13028

Size:4×6 cm



ITEM:13029

Size:4×5.5 cm



ITEM:13030

Size:4×6 cm



ITEM:13031

Size:4×2.5 cm



ITEM:13032 Size:4×4.1 cm



ITEM:13033

Size:4×5.5 cm



ITEM:13034

Size:4×5.8 cm



ITEM:13035

Size:3.7×3.85 cm



ITEM:13036

Size:4×4.1 cm

## mikoo-remei®



ITEM:13037

Size:10×10 cm



ITEM:13038