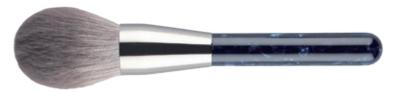

Large Powder Brush ITEM: M240722

The powder brush is specially designed with a full, round and dense cut for applying loose or pressed powder onto face and body. Perfect to touch up make-up anytime.

Powder Brush ITEM: M240723

The powder brush is specially designed with a full, round and dense cut for applying loose or pressed powder onto face and body. Perfect to touch up make-up anytime.

Double End Face Brush ITEM: M240724