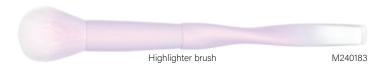

This contouring brush gives you fine precision control over the angles. To achieve angular, defined cheekbones and facial structure.

Highlighter Brush ITEM: M240726

The highlighter brush can evenly highlight the top of the cheekbones, the bridge of the nose, the center of the forehead and the Cupid bow. It can also be used to enhance the brow shape by highlighting the brow bone arch.

# Highlighter Brush ITEM: M240756

The highlighter brush can evenly highlight the top of the cheekbones, the bridge of the nose, the center of the forehead and the Cupid bow. It can also be used to enhance the brow shape by highlighting the brow bone arch.

# Highlighter Brush

ITEM: M240816

The highlighter brush can evenly highlight the top of the cheekbones, the bridge of the nose, the center of the forehead and the Cupid bow. It can also be used to enhance the brow shape by highlighting the brow bone arch.