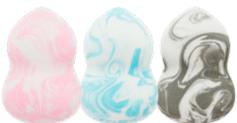

# BEAUTY SPONGES

ITEM:13001

Size:7×11 cm

ITEM:13003

Size:3.6×5.5 cm

ITEM:13004

Size:3.6×5 cm