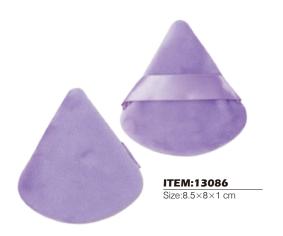

Size:6.8×4×0.8 cm

ITEM:13066 Size:5.5×5×0.7 cm

ITEM:13069

ITEM:13074 Size:4.2×5×2 cm

ITEM:13075 Size:4.2×4.2×2 cm

ITEM:13076 Size:4.2×6×1.8 cm

ITEM:13080 Size:10×6.5 cm

ITEM:13089