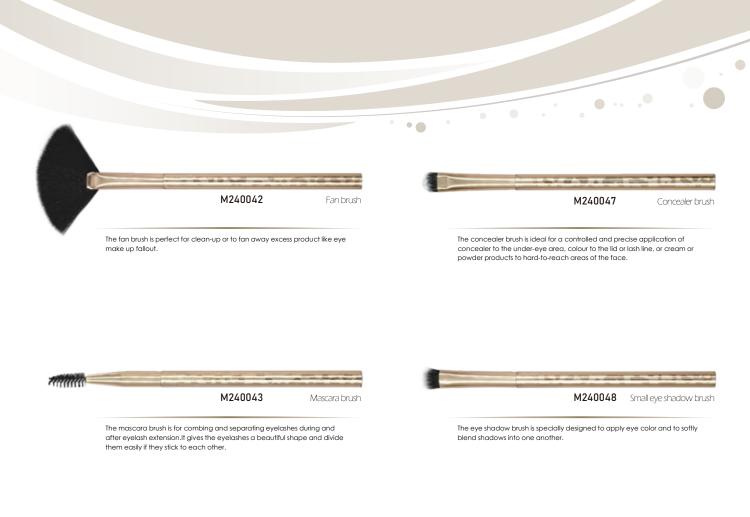

The fan brush is perfect for clean-up or to fan away excess product like eye make up fallout.

The lip brush is ideal for the application of lipsticks and lip glosses, as well as liquid and creamy ones. Specially designed, a round shape tip, allows for precise and controlled application.

\*The mascara brush is for combing and separating eyelashes during and after eyelash extension. It gives the eyelashes a beautiful shape and divide them easily if they stick to each other.

The concealer brush is ideal for using blend makeup products with creamy texture naturally and without brush marks to cover dark circles and colour spots as well as blemishes to achieve perfect and natural face makeup.