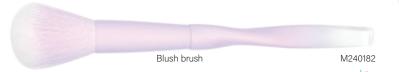

# Blush Brush

ITEM: M240872

The blush brush is specially designed for highlighting and shading natural cheek bones. Apply blush and contour the bones and face.

#### ITEM: M241084 Blush Brush

The blush brush is specially designed for highlighting and shading natural cheek bones. Apply blush and contour the bones and face.

# ITEM: M241114 Blush Brush

The blush brush is specially designed for highlighting and shading natural cheek bones. Apply blush and contour the bones and face.