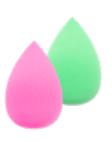

# BEAUTY SPONGES

ITEM:13001

Size:7×11 cm

ITEM:13003

Size:3.6×5.5 cm

ITEM:13004

Size:3.6×5 cm