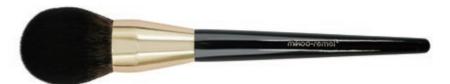

# **Test Report**

CERTIFICATE

ACETIC ACID MAKEUP BRUSH

All Over Powder Brush ITEM: M240721

The powder brush is specially designed with a full, round and dense cut for applying loose or pressed powder onto face and body. Perfect to touch up make-up anytime.