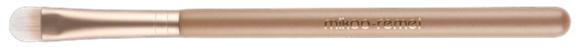

# **Angled Eyeshadow Brush**

The angled eyeshadow brush is perfect for applying eye shadow either all over your lid, into the brow bone, or inside your crease. Can also be used to apply cheek highlighter or setting powder over concealer.