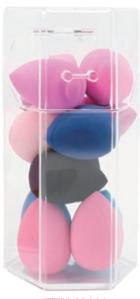

# BEAUTY SPONGES

ITEM:13001

Size:7×11 cm

ITEM:13003

Size:3.6×5.5 cm

ITEM:13004

Size:3.6×5 cm

#### ITEM:13005

Size:4×6 cm

mikoo-remei®

ITEM:13008 Size:4×6 cm

Size:3.5×5.3 cm

ITEM:13011

Size:4×6 cm

ITEM:13012 Size:4×6 cm