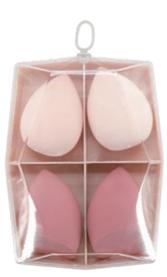

# BEAUTY SPONGES

ITEM:13001

Size:7×11 cm

ITEM:13003

Size:3.6×5.5 cm

ITEM:13004

Size:3.6×5 cm

#### ITEM:13005

Size:4×6 cm

mikoo-remei®

ITEM:13008 Size:4×6 cm

Size:3.5×5.3 cm

ITEM:13011

Size:4×6 cm

ITEM:13012 Size:4×6 cm