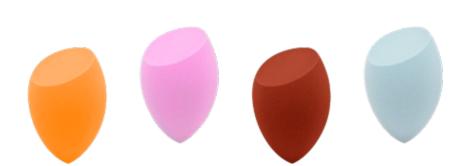

# BEAUTY SPONGES

ITEM:13001

Size:7×11 cm

ITEM:13003

Size:3.6×5.5 cm

ITEM:13004

Size:3.6×5 cm

#### ITEM:13005

Size:4×6 cm

mikoo-remei®

ITEM:13008 Size:4×6 cm

Size:3.5×5.3 cm

ITEM:13011

Size:4×6 cm

ITEM:13012 Size:4×6 cm