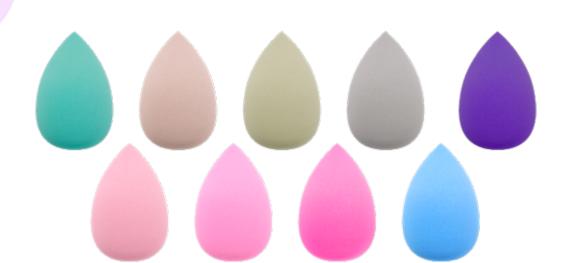

# BEAUTY SPONGES

ITEM:13001

Size:7×11 cm

ITEM:13003

Size:3.6×5.5 cm

ITEM:13004

Size:3.6×5 cm

#### ITEM:13005

Size:4×6 cm

mikoo-remei®

ITEM:13008 Size:4×6 cm

Size:3.5×5.3 cm

ITEM:13011

Size:4×6 cm

ITEM:13012 Size:4×6 cm