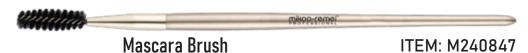

# ITEM: M241025 Mascara Brush

The mascara brush is for combing and separating eyelashes during and after eyelash extension. It gives the eyelashes a beautiful shape and divide them easily if they stick to each other.