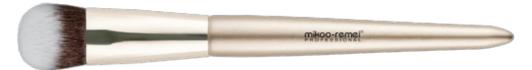

pecifically designed to professionally apply brow powders, creams, gels, and waxes easily and precisely.

# ITEM: M240960 Basic Makeup Brush Set

Mikooremei Basic Makeup Brush Set is tailor-made for newcomers to the world of makeup. This brushes set includes powder brush, foundation brush, eyeshadow brush, angled brow brush and a pouch.

ITEM: M240844



\*The powder brush is specially designed with a full, round and dense cut for applying loose or pressed powder onto face and body. Perfect to touch up make-up anytime.



\*The blush brush is specially designed for highlighting and shading natural cheek bones. Apply blush and contour the bones and face.



\*This contouring brush gives you fine precision control over the angles.To achieve angular, defined cheekbones and facial structure.



 $\star$  The foundation brush is specially designed for smooth, flawless makeup finish. Perfect to apply creme or liquid makeup. Soft and tapered for seamless blending.

**Foundation Brush** 



\*The stippling brush is perfect for foundation powder polishing, large area blush and contouring. It helps to push the makeup product onto your skin rather than having your bristles absorb the formula.



\*The highlighter brush can evenly highlight the top of the cheekbones, the bridge of the nose, the center of the forehead and the Cupid bow. It can also be used to enhance the brow shape by highlighting the brow bone arch.



\*The mascara brush is for combing and separating eyelashes during and after eyelash extension. It gives the eyelashes a beautiful shape and divide them easily if they s