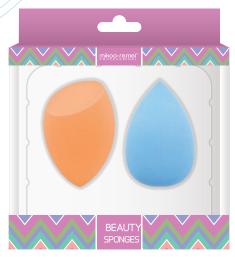

# BEAUTY SPONGES

ITEM:13001

Size:7×11 cm

ITEM:13003

Size:3.6×5.5 cm

ITEM:13004

Size:3.6×5 cm