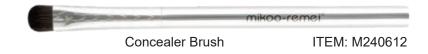

The concealer brush is ideal for using blend makeup products with creamy texture naturally and without brush marks to cover dark circles and colour spots as well as blemishes to achieve perfect and natural face makeup.