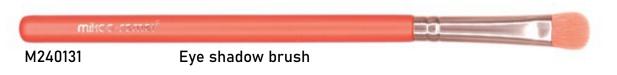

mikoo-remei®

ITEM: M240731

Eye Shadow Brush ITEM: M240729

The eye shadow brush is specially designed to apply eye color and to softly blend shadows into one another.

Eye Blending Brush ITEM: M240730

The eye blending brush is ideal to buff out harsh lines and seamlessly blend colors together on the lid. Suitable for use with loose and pressed eyeshadow products, this brush ensures a controlled application and blending of color

# **Angled Eyeshadow Brush**

The angled eyeshadow brush is perfect for applying eye shadow either all over your lid, into the brow bone, or inside your crease. Can also be used to apply cheek highlighter or setting powder over concealer.