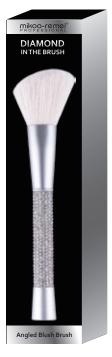

Angled Blush Brush ITEM: M240727

The angled blush brush is specially designed for highlighting and shading natural cheek bones. Apply blush and contour the bones and face.

Double End Brush ITEM: M240728