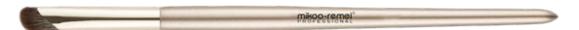

# **Angled Eyeshadow Brush**

The angled eyeshadow brush is perfect for applying eye shadow either all over your lid, into the brow bone, or inside your crease. Can also be used to apply cheek highlighter or setting powder over concealer.

# Angled Eyeshadow Brush ITEM: M240761

The angled eyeshadow brush is perfect for applying eye shadow either all over your lid, into the brow bone, or inside your crease. Can also be used to apply cheek highlighter or setting powder over concealer.