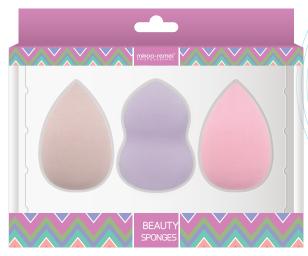

# BEAUTY SPONGES

ITEM:13001

Size:7×11 cm

ITEM:13003

Size:3.6×5.5 cm

ITEM:13004

Size:3.6×5 cm