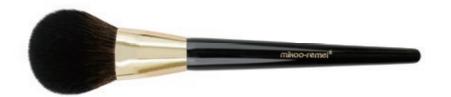

Large Powder Brush ITEM: M240722

The powder brush is specially designed with a full, round and dense cut for applying loose or pressed powder onto face and body. Perfect to touch up make-up anytime.

Powder Brush ITEM: M240723