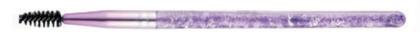

ITEM: M241050 Sparkling Eye Brush Set

This adorable eye makeup brush set features an eye shadow brush, eye blending brush, angled shadow brush, detail brush, and angled brow brush. The handles are filled with beautiful sequins, capturing stunning moments in acrylic. Let the glitter sequins add a touch of glamour to your makeup routine.