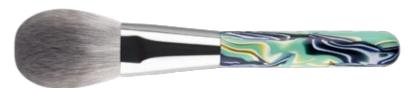

The powder brush is specially designed with a full, round and dense cut for applying loose or pressed powder onto face and body. Perfect to touch up make-up anytime.

Double End Face Brush ITEM: M240724

This brush adopts a double-ended design, including a powder brush and foundation brush, suitable for different parts, including applying loose or pressed powder, creme or liquid makeup onto face.

Contour Brush ITEM: M240725