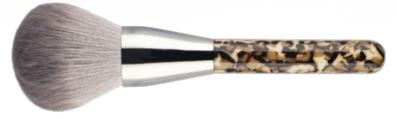

Large Powder Brush ITEM: M240722

The powder brush is specially designed with a full, round and dense cut for applying loose or pressed powder onto face and body. Perfect to touch up make-up anytime.

Powder Brush ITEM: M240723