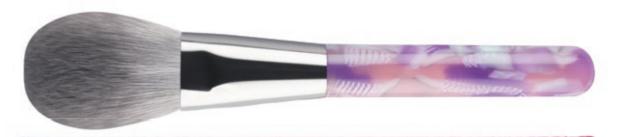

# **Test Report**

CERTIFICATE

ACETIC ACID MAKEUP BRUSH

All Over Powder Brush ITEM: M240721

The powder brush is specially designed with a full, round and dense cut for applying loose or pressed powder onto face and body. Perfect to touch up make-up anytime.