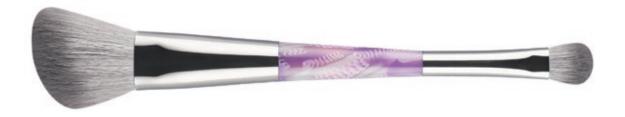

Angled Blush Brush ITEM: M240727

The angled blush brush is specially designed for highlighting and shading natural cheek bones. Apply blush and contour the bones and face.

Double End Brush ITEM: M240728

This brush adopts a double-ended design, including a blush brush and eye shadow brush, suitable for different parts, including applying for highlighting, blushing and shading natural cheek bones. Apply eye color and to softly blend shadows into one another.