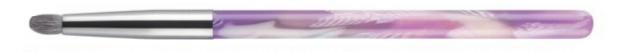

s a controlled application and blending of color



# **Angled Eyeshadow Brush**

The angled eyeshadow brush is perfect for applying eye shadow either all over your lid, into the brow bone, or inside your crease. Can also be used to apply cheek highlighter or setting powder over concealer.



Double End Eye Brush ITEM: M240732

This brush adopts a double-ended design, including an angled brow brush and eye pencil brush, suitable for different parts, including shaping and defining brows, eyeliner, eyelid and so on.



Angled Brow Brush ITEM: M240733

The brow brush is specifically designed to professionally apply brow powders, creams, gels, and waxes easily and precisely. It allows you to accurately shape and define brows and the custom-blended fibers provide smooth and seamless blending.



Detail Brush ITEM: M240734





# All Over Powder Brush ITEM: M240751

The powder brush is specially designed with a full, round and dense cut for applying loose or pressed powder onto face and body. Perfect to touch up make-up anytime.



# Large Powder Brush ITEM: M240752

The powder brush is specially designed with a full, round and dense cut for applying loose or pressed powder onto face and body. Perfect to touch up make-up anytime.



# Powder Brush ITEM: M240753

The powder brush is specially designed with a full, round and dense cut for applying loose or pressed powder onto face and body. Perfect to touch up make-up anytime.



# Double End Face Brush ITEM: M240754

This brush adopts a double-ended design, including a powder brush and foundation brush, suitable for different part