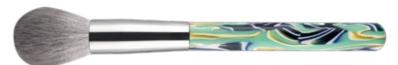

Large Powder Brush ITEM: M240722

The powder brush is specially designed with a full, round and dense cut for applying loose or pressed powder onto face and body. Perfect to touch up make-up anytime.

Powder Brush ITEM: M240723