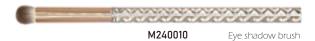

# Eye Blending Brush

ITEM: M240760

The eye blending brush is ideal to buff out harsh lines and seamlessly blend colors together on the lid. Suitable for use with loose and pressed eyeshadow products, this brush ensures a controlled application and blending of color.