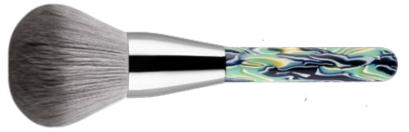

# **Test Report**

CERTIFICATE

ACETIC ACID MAKEUP BRUSH

All Over Powder Brush ITEM: M240721

The powder brush is specially designed with a full, round and dense cut for applying loose or pressed powder onto face and body. Perfect to touch up make-up anytime.

Large Powder Brush ITEM: M240722

The powder brush is specially designed with a full, round and dense cut for applying loose or pressed powder onto face and body. Perfect to touch up make-up anytime.

Powder Brush ITEM: M240723