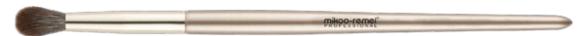

This brush adopts a double-ended design, including a blush brush and eye shadow brush, suitable for different parts, including applying for highlighting, blushing and shading natural cheek bones. Apply eye color and to softly blend shadows into one another.

# **Double End Brush**

ITEM: M240758

This brush adopts a double-ended design, including a blush brush and eye shadow brush, suitable for different parts, including applying for highlighting, blushing and shading natural cheek bones. Apply eye color and to softly blend shadows into one another.