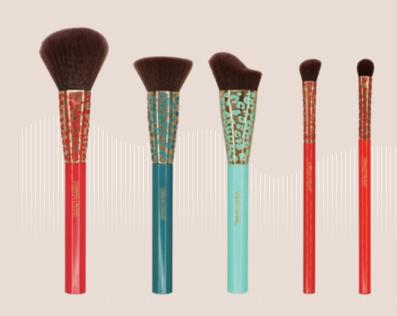

ive plastic handles that are year years to handle.

that are very easy to handle.

Eyeshadow brushes set create the perfect smokey look or any eye makeup application. Look beautiful and live beautiful every single day by upgrading your makeup to the next level.



M240061

The powder brush is specially designed with a full, round and dense cut for applying loose or pressed powder onto face and body.

Perfect to touch-up make-up anytime.



#### M240104

High-performance multifunction brush with an exclusive sculpted shape for precision from every angle. This face brush set is a secret weapon for flawless makeup application. Blush, bronzer, foundation and concealer are blended into the skin thanks to a slanted corner which makes it easier to contour and control your look than ever before.





#### M240105

4pcs Brushes for Powder, Foundation, Pressed or Loose Powders etc. Ideally for applying, blending and highlighting products. Cover all your needs for your makeup.





#### M240106

4pcs Brushes for Blush, Foundation, Pressed or Loose Powders etc. Ideally for applying, blending and contouring products. Cover all your needs for your makeup.









# BEAUTY SPONGES



ITEM:13001

Size:7×11 cm

















ITEM:13003

Size:3.6×5.5 cm



ITEM:13004

Size:3.6×5 cm





#### ITEM:13005

Size:4×6 cm



mikoo-remei®







ITEM:13008 Size:4×6 cm









Size:3.5×5.3 cm



ITEM:13011

Size:4×6 cm





ITEM:13012 Size:4×6 cm







ITEM:13013 Size:4×6 cm





ITEM:13014 Size:4×6 cm





ITEM:13015 Size:4×6 cm



ITEM:13016 Size:4×6 cm





ITEM:13017 Size:4×6 cm



ITEM:1301