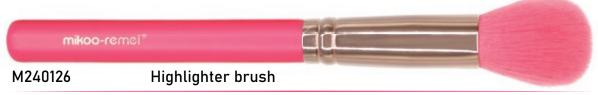

# Highlighter Brush ITEM: M240756

The highlighter brush can evenly highlight the top of the cheekbones, the bridge of the nose, the center of the forehead and the Cupid bow. It can also be used to enhance the brow shape by highlighting the brow bone arch.

# Highlighter Brush

ITEM: M240816

The highlighter brush can evenly highlight the top of the cheekbones, the bridge of the nose, the center of the forehead and the Cupid bow. It can also be used to enhance the brow shape by highlighting the brow bone arch.

# Highlighter Brush

ITEM: M240786

The highlighter brush can evenly highlight the top of the cheekbones, the bridge of the nose, the center of the forehead and the Cupid bow. It can also be used to enhance the brow shape by highlighting the brow bone arch.