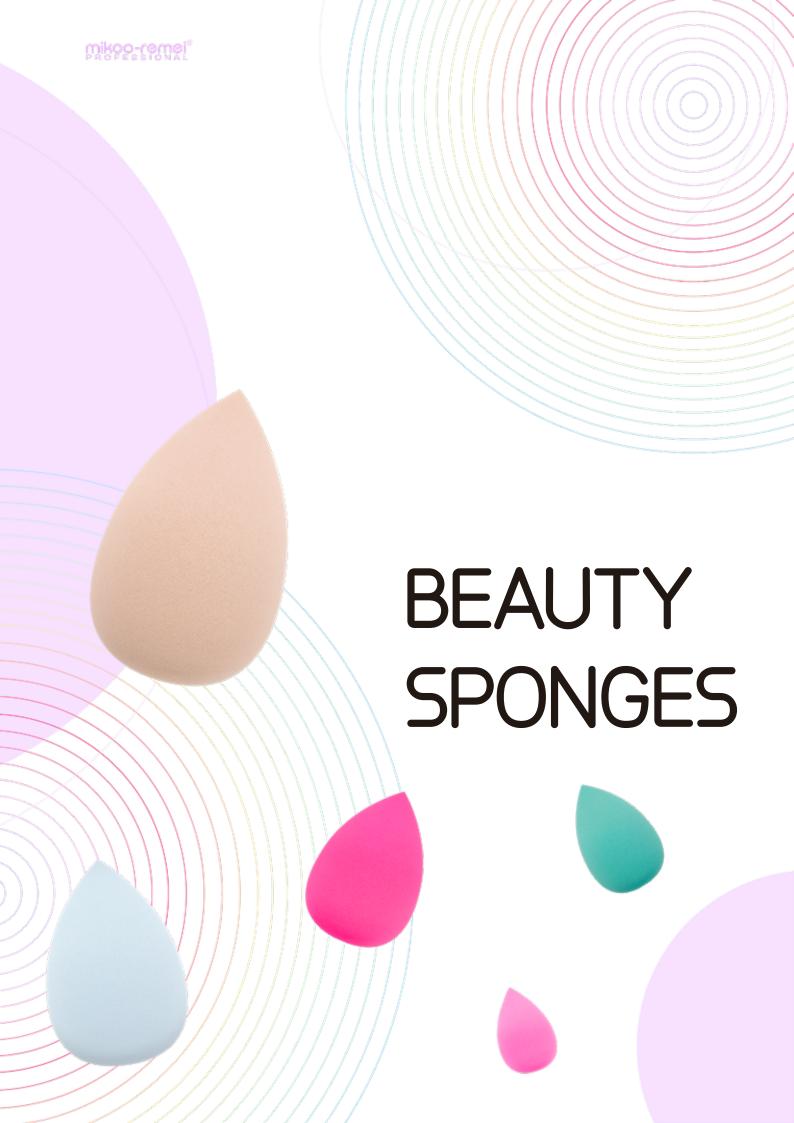

# BEAUTY SPONGES

ITEM:13001

Size:7×11 cm

ITEM:13003

Size:3.6×5.5 cm

ITEM:13004

Size:3.6×5 cm