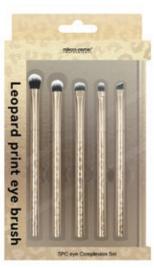

# ITEM: M241049 Sparkling Makeup Brush Set

Our 5-piece glitter makeup brush set has crystal sparkle handles and is perfect for both beginners and enthusiasts. These professional-grade brushes are superior in quality and easy to use, with a complete assortment. The handles are filled with beautiful sequins, adding a touch of glamour to your makeup routine.

ITEM: M241050 Sparkling Eye Brush Set

This adorable eye makeup brush set features an eye shadow brush, eye blending brush, angled shadow brush, detail brush, and angled brow brush. The handles are filled with beautiful sequins, capturing stunning moments in acrylic. Let the glitter sequins add a touch of glamour to your makeup routine.