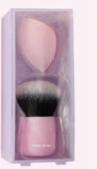

ITEM: M241020 2pc Foundation Tools Set

Kabuki Brush is made with dense synthetic fibers, soft and silky touch, excellent powder grip. Easy to apply Foundation, Blush, Bronzer, Contour and Creams. The makeup sponge is made from non-latex, which have a super soft & bouncy feel. Always give you a natural and gorgeous makeup application.