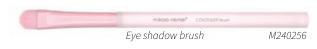

The eye shadow brush is specially designed to apply eye color and to softly blend shadows into one another.

The mask brush is ideal for the application of any kind of mask.

The eye shadow brush is specially designed to apply eye color and to softly blend shadows into one another.