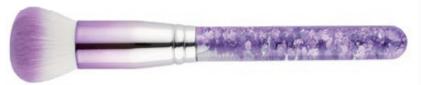

# ITEM: M241049 Sparkling Makeup Brush Set

Our 5-piece glitter makeup brush set has crystal sparkle handles and is perfect for both beginners and enthusiasts. These professional-grade brushes are superior in quality and easy to use, with a complete assortment. The handles are filled with beautiful sequins, adding a touch of glamour to your makeup routine.