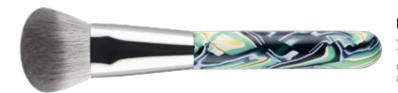

# **Test Report**

CERTIFICATE

ACETIC ACID MAKEUP BRUSH

All Over Powder Brush ITEM: M240721

The powder brush is specially designed with a full, round and dense cut for applying loose or pressed powder onto face and body. Perfect to touch up make-up anytime.