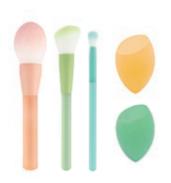

# ITEM: M241168 5PCS Makeup Brushes Set

Enhance your makeup routine with these versatile 5 multitasking tools, designed to help you create a flawless base and apply your essentials. Ideal for setting powder, foundation, concealer, blush, and eyeshadow, these tools are perfect for achieving a seamless makeup application. The makeup blending sponge features a precision application design that ensures an evenly blended, dewy finish for a radiant full-face look.