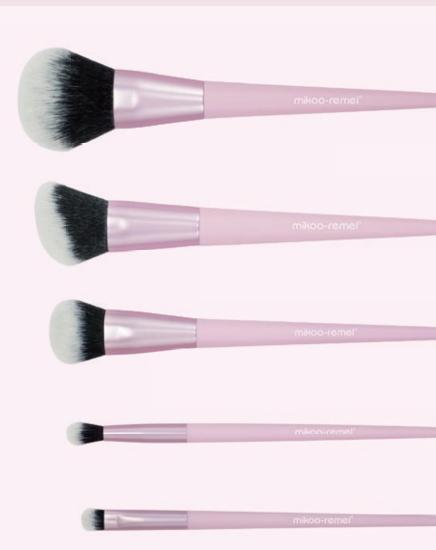

# ITEM: M240960 Basic Makeup Brush Set

Mikooremei Basic Makeup Brush Set is tailor-made for newcomers to the world of makeup. This brushes set includes powder brush, foundation brush, eyeshadow brush, angled brow brush and a pouch.

# ITEM: M240988 Basic Face Makeup Brush Set

Mikooremei Basic Makeup Brush Set is tailor-made for newcomers to the world of makeup. This brushes set includes powder brush, blush brush and foundation brush.

# ITEM: M241018 Basic Face Makeup Brush Set

Mikooremei Basic Makeup Brush Set is tailor-made for newcomers to the world of makeup. This brushes set includes powder brush, blush brush and foundation brush.