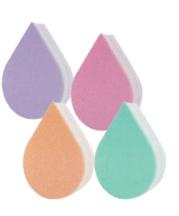

Size:6.8×4×0.8 cm

ITEM:13066 Size:5.5×5×0.7 cm

ITEM:13069

ITEM:13074 Size:4.2×5×2 cm

ITEM:13075 Size:4.2×4.2×2 cm

ITEM:13076 Size:4.2×6×1.8 cm

ITEM:13080 Size:10×6.5 cm

ITEM:13089