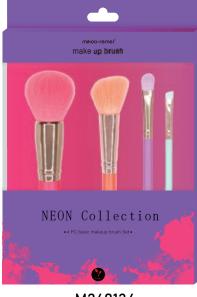

h. Best used to blend product to the lid and crease.



The eye shadow brush is specially designed to apply eye color and to so⊠ly blend shadows into one another.



The eye shadow brush is specially designed to apply eye color and to so⊠ly blend shadows into one another.



The eye shadow brush is specially designed to apply eye color and to so⊠ly blend shadows into one another.



The eye shadow brush is specially designed to apply eye color and to so $\boxtimes$ ly blend shadows into one another.



The brow brush is specifically designed to professionally apply brow powders, creams, gels, and waxes easily and precisely. It allows you to accurately shape and define brows and the custom-blended fibers provide smooth and seamless blending.

## Product packaging







M240124



M240133



M240134

## Product display box packaging



4\*8=32 Poeder Brush\*8 Angled Blush Brush\*8 2 PC Brush Duo\*8 4 PC Make Up Brush Set\*8

M240135





The powder brush is specially designed with a full, round and dense cut for applying loose or pressed powder onto face and body. Perfect to touch-up make-up anytime.



The angled blush brush is specially designed for highlighting and shading natural cheek bones. Apply blush and contour the bones and face.



The foundation brush is specially designed for smooth, flawless makeup finish. Perfect to apply creme or liquid makeup. Soft and tapered for seamless blending.



This contouring brush gives you fine precision control over the angles. To achieve angular, defined cheekbones and facial structure.



The highlighter brush can evenly highli