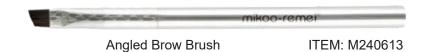

Angled Brow Brush ITEM: M240733

The brow brush is specifically designed to professionally apply brow powders, creams, gels, and waxes easily and precisely. It allows you to accurately shape and define brows and the custom-blended fibers provide smooth and seamless blending.