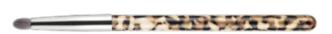

This contouring brush gives you fine precision control over the angles. To achieve angular, defined cheekbones and facial structure.

Highlighter Brush ITEM: M240726

The highlighter brush can evenly highlight the top of the cheekbones, the bridge of the nose, the center of the forehead and the Cupid bow. It can also be used to enhance the brow shape by highlighting the brow bone arch.