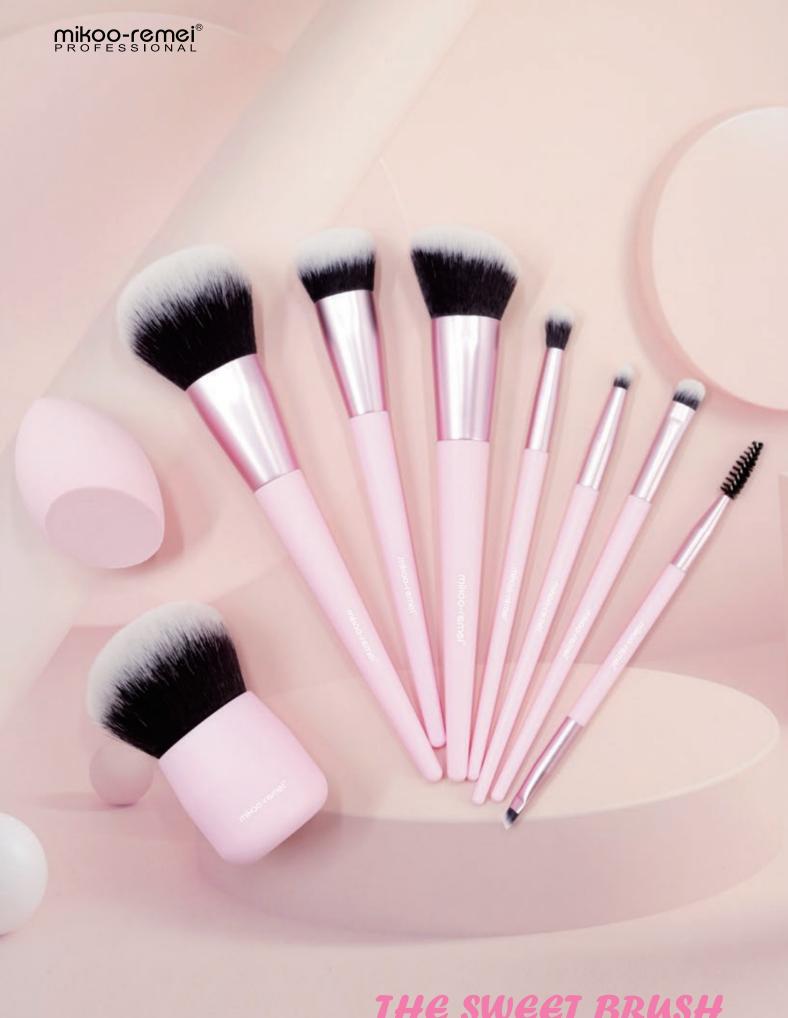

# ITEM: M240960 Basic Makeup Brush Set

Mikooremei Basic Makeup Brush Set is tailor-made for newcomers to the world of makeup. This brushes set includes powder brush, foundation brush, eyeshadow brush, angled brow brush and a pouch.

# ITEM: M240988 Basic Face Makeup Brush Set

Mikooremei Basic Makeup Brush Set is tailor-made for newcomers to the world of makeup. This brushes set includes powder brush, blush brush and foundation brush.

# ITEM: M241018 Basic Face Makeup Brush Set

Mikooremei Basic Makeup Brush Set is tailor-made for newcomers to the world of makeup. This brushes set includes powder brush, blush brush and foundation brush.