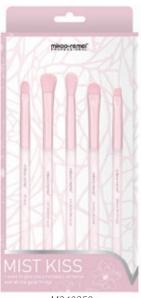

mikoo-remei® Basic Makeup Brush Set is tailor-made for newcomers to the world of makeup. This brushes set includes powder brush, blush brush, foundation brush, eye blending brush and eyeshadow brush.

M240261