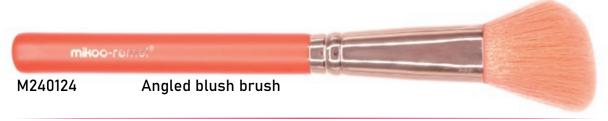

# Highlighter Brush ITEM: M240756

The highlighter brush can evenly highlight the top of the cheekbones, the bridge of the nose, the center of the forehead and the Cupid bow. It can also be used to enhance the brow shape by highlighting the brow bone arch.

# Highlighter Brush

ITEM: M240816

The highlighter brush can evenly highlight the top of the cheekbones, the bridge of the nose, the center of the forehead and the Cupid bow. It can also be used to enhance the brow shape by highlighting the brow bone arch.

# Highlighter Brush

ITEM: M240786

The highlighter brush can evenly highlight the top of the cheekbones, the bridge of the nose, the center of the forehead and the Cupid bow. It can also be used to enhance the brow shape by highlighting the brow bone arch.