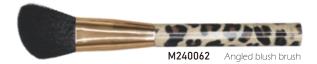

Angled Blush Brush ITEM: M240727

The angled blush brush is specially designed for highlighting and shading natural cheek bones. Apply blush and contour the bones and face.

Double End Brush ITEM: M240728

# Angled Blush Brush

ITEM: M240757

The angled blush brush is specially designed for highlighting and shading natural cheek bones. Apply blush and contour the bones and face.

# Angled Blush Brush

ITEM: M240817

The angled blush brush is specially designed for highlighting and shading natural cheek bones. Apply blush and contour the bones and face.