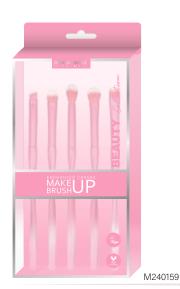

M240160

mikoo-remei"

Powder brush M240211

The powder brush is specially designed with a full, round and dense cut for applying loose or pressed powder onto face and body. Perfect to touch-up make-up anytime.

Eye blending brush M240216

The blending brush with tapered bristles allow for precision blending powder eyeshadows and buffing harsh lines for a smoother finish. Best used to blend product to the lid and crease.

Blush brush M240212

The blush brush is specially designed for highlighting and shading natural cheek bones. Apply blush and contour the bones and face.

Eye shadow brush M240217

The eye shadow brush is specially designed to apply eye color and to softly blend shadows into one another.

Angled blush brush M240213

The angled blush brush is specially designed for highlighting and shading natural cheek bones. Apply blush and contour the bones and face.

Eye shadow brush M240218

The eye shadow brush is specially designed to apply eye color and to softly blend shadows into one another.

Stippling brush M240214

The stippling brush is perfect for foundation powder polishing, large area blush and contouring. It helps to push the makeup product onto your skin rather than having your bristles absorb the formula.

Eye shadow brush M240219

The eye shadow brush is specially designed to apply eye color and to softly blend shadows into one another.

Highlighter brush M240215

The highlighter brush can evenly highlight the top of the cheekbones, the bridge of the nose, the center of the forehead and the Cupid bow. It can also be used to enhance the brow shape by highlighting the brow bone arch.

Angled brow brush M240220

The brow brush is specifically designed to professionally apply brow powders, creams, gels, and waxes easily and precisely. It allows you to accurately shape and define brows and the custom-blended fibers provide smooth and seamless blending.