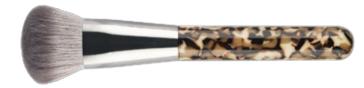

Large Powder Brush ITEM: M240722

The powder brush is specially designed with a full, round and dense cut for applying loose or pressed powder onto face and body. Perfect to touch up make-up anytime.

Powder Brush ITEM: M240723