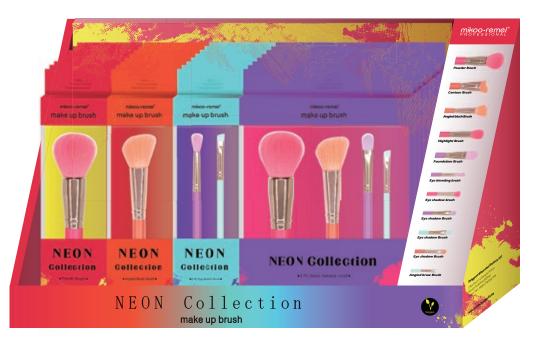

crease.



The eye shadow brush is specially designed to apply eye color and to so⊠ly blend shadows into one another.



The eye shadow brush is specially designed to apply eye color and to so⊠ly blend shadows into one another.



The eye shadow brush is specially designed to apply eye color and to so⊠ly blend shadows into one another.



The eye shadow brush is specially designed to apply eye color and to so $\boxtimes$ ly blend shadows into one another.



The brow brush is specifically designed to professionally apply brow powders, creams, gels, and waxes easily and precisely. It allows you to accurately shape and define brows and the custom-blended fibers provide smooth and seamless blending.

## Product packaging







M240124



M240133



M240134

## Product display box packaging



4\*8=32 Poeder Brush\*8 Angled Blush Brush\*8 2 PC Brush Duo\*8 4 PC Make Up Brush Set\*8

M240135





The powder brush is specially designed with a full, round and dense cut for applying loose or pressed powder onto face and body. Perfect to touch-up make-up anytime.



The angled blush brush is specially designed for highlighting and shading natural cheek bones. Apply blush and contour the bones and face.



The foundation brush is specially designed for smooth, flawless makeup finish. Perfect to apply creme or liquid makeup. Soft and tapered for seamless blending.



This contouring brush gives you fine precision control over the angles. To achieve angular, defined cheekbones and facial structure.



The highlighter brush can evenly highlight the top of the cheekbones, the bridge of