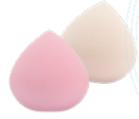

# BEAUTY SPONGES

ITEM:13001

Size:7×11 cm

ITEM:13003

Size:3.6×5.5 cm

ITEM:13004

Size:3.6×5 cm

#### ITEM:13005

Size:4×6 cm

mikoo-remei®

ITEM:13008 Size:4×6 cm

Size:3.5×5.3 cm

ITEM:13011

Size:4×6 cm

ITEM:13012 Size:4×6 cm