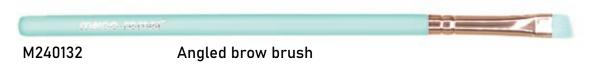

Angled Brow Brush ITEM: M240733

The brow brush is specifically designed to professionally apply brow powders, creams, gels, and waxes easily and precisely. It allows you to accurately shape and define brows and the custom-blended fibers provide smooth and seamless blending.