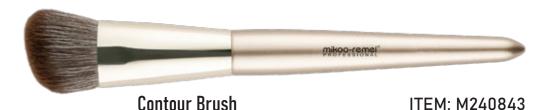

This brush adopts a double-ended design, including a powder brush and foundation brush, suitable for different parts, including applying loose or pressed powder, creme or liquid makeup onto face.

Contour Brush ITEM: M240725

This contouring brush gives you fine precision control over the angles. To achieve angular, defined cheekbones and facial structure.

Highlighter Brush ITEM: M240726

The highlighter brush can evenly highlight the top of the cheekbones, the bridge of the nose, the center of the forehead and the Cupid bow. It can also be used to enhance the brow shape by highlighting the brow bone arch.