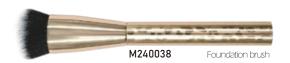

This brush adopts a double-ended design, including a powder brush and foundation brush, suitable for different parts, including applying loose or pressed powder, creme or liquid makeup onto face.

Contour Brush ITEM: M240725