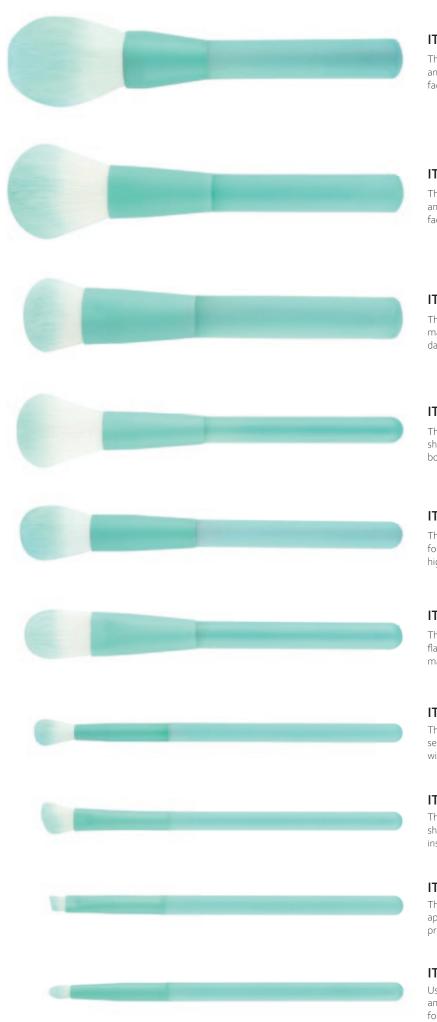

# **Test Report**

CERTIFICATE

ACETIC ACID MAKEUP BRUSH

All Over Powder Brush ITEM: M240721

The powder brush is specially designed with a full, round and dense cut for applying loose or pressed powder onto face and body. Perfect to touch up make-up anytime.

Large Powder Brush ITEM: M240722

The powder brush is specially designed with a full, round and dense cut for applying loose or pressed powder onto face and body. Perfect to touch up make-up anytime.

Powder Brush ITEM: M240723

The powder brush is specially designed with a full, round and dense cut for applying loose or pressed powder onto face and body. Perfect to touch up make-up anytime.

Double End Face Brush ITEM: M240724

This brush adopts a double-ended design, including a powder brush and foundation brush, suitable for different parts, including applying loose or pressed powder, creme or liquid makeup onto face.

Contour Brush ITEM: M240725

This contouring brush gives you fine precision control over the angles. To achieve angular, defined cheekbones and facial structure.

Highlighter Brush ITEM: M240726

The highlighter brush can evenly highlight the top of the cheekbones, the bridge of the nose, the center of the forehead and the Cupid bow. It can also be used to enhance the brow shape by highlighting the brow bone arch.

Angled Blush Brush ITEM: M240727

The angled blush brush is specially designed for highlighting and shading natural cheek bones. Apply blush and contour the bones and face.

Double End Brush ITEM: M240728

This brush adopts a double-ended design, including a blush brush and eye shadow brush, suitable for different parts, including applying for highlighting, blushing and shading natural cheek bones. Apply eye color and to softly blend shadows into one another.

mikoo-remei®

ITEM: M240731

Eye Shadow Brush ITEM: M240729

The eye shadow brush is specially designed to apply eye color and to softly blend shadows into one another.

Eye Blending Brush ITEM: M240730

The eye blending brush is ideal to buff out harsh lines and seamlessly blend colors together on the lid. Suitable for use with loose and pressed eyeshadow products, this brush ensures a controlled application and blending of color