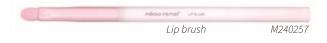

The fan brush is perfect for clean-up or to fan away excess product like eye make up fallout.

The lip brush is ideal for the application of lipsticks and lip glosses, as well as liquid and creamy ones. Specially designed, a round shape tip, allows for precise and controlled application.