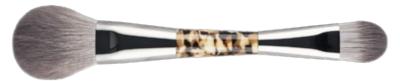

Angled Blush Brush ITEM: M240727

The angled blush brush is specially designed for highlighting and shading natural cheek bones. Apply blush and contour the bones and face.

Double End Brush ITEM: M240728

This brush adopts a double-ended design, including a blush brush and eye shadow brush, suitable for different parts, including applying for highlighting, blushing and shading natural cheek bones. Apply eye color and to softly blend shadows into one another.