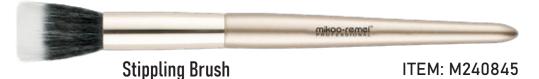

#### ITEM: M240334 Stippling Brush

The stippling brush is perfect for foundation powder polishing, large area blush and contouring. It helps to push the makeup product onto your skin rather than having your bristles absorb the formula.