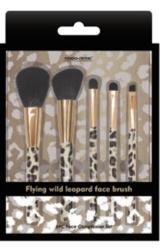

# ITEM: M241168 5PCS Makeup Brushes Set

Enhance your makeup routine with these versatile 5 multitasking tools, designed to help you create a flawless base and apply your essentials. Ideal for setting powder, foundation, concealer, blush, and eyeshadow, these tools are perfect for achieving a seamless makeup application. The makeup blending sponge features a precision application design that ensures an evenly blended, dewy finish for a radiant full-face look.