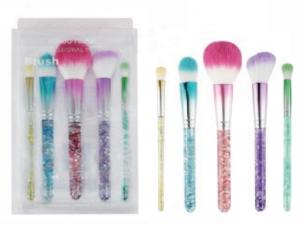

# ITEM: M241049 Sparkling Makeup Brush Set

Our 5-piece glitter makeup brush set has crystal sparkle handles and is perfect for both beginners and enthusiasts. These professional-grade brushes are superior in quality and easy to use, with a complete assortment. The handles are filled with beautiful sequins, adding a touch of glamour to your makeup routine.