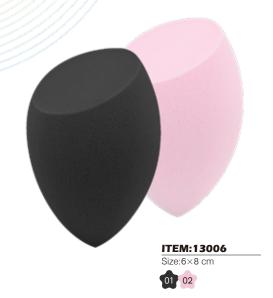

on from every angle. This face brush set is a secret weapon for flawless makeup application. Blush, bronzer, foundation and concealer are blended into the skin thanks to a slanted corner which makes it easier to contour and control your look than ever before.





#### M240105

4pcs Brushes for Powder, Foundation, Pressed or Loose Powders etc. Ideally for applying, blending and highlighting products. Cover all your needs for your makeup.





#### M240106

4pcs Brushes for Blush, Foundation, Pressed or Loose Powders etc. Ideally for applying, blending and contouring products. Cover all your needs for your makeup.









# BEAUTY SPONGES



ITEM:13001

Size:7×11 cm

















ITEM:13003

Size:3.6×5.5 cm



ITEM:13004

Size:3.6×5 cm





#### ITEM:13005

Size:4×6 cm



mikoo-remei®







ITEM:13008 Size:4×6 cm









Size:3.5×5.3 cm



ITEM:13011

Size:4×6 cm





ITEM:13012 Size:4×6 cm







ITEM:13013 Size:4×6 cm





ITEM:13014 Size:4×6 cm





ITEM:13015 Size:4×6 cm



ITEM:13016 Size:4×6 cm





ITEM:13017 Size:4×6 cm



ITEM:13018 Size:4×6 cm









ITEM:13020 Size:4×6 cm









ITEM:13021 Size:4×6 cm



ITEM:13022

Size:4×6 cm





ITEM:13023

Size:4×6 cm







ITEM:13024

Size:4×4.1 cm







ITEM:13025

Size:4×6 cm



ITEM:13026

Size:4×6 cm



ITEM:13027

Size:4×6 cm



ITEM:13028

Size:4×6 cm



ITEM:13029

Size:4×5.5 cm



ITEM:13030

Size:4×6 cm



ITEM:13031

Size:4×2.5 cm



ITEM:13032 Size:4×4.1 cm



ITEM:13033

Size:4×5.5 cm



ITEM:13034

Size:4×5.8 cm



ITEM:13035

Size:3.7×3.85 cm



ITEM:13036

Size:4×4.1 cm

## mikoo-remei®



ITEM:130