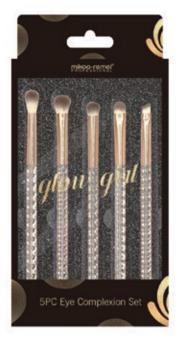

# ITEM: M241170 Eye Makeup Brushes Set

Different shapes and sizes of the bristles blend beautifully and allow you to create a variety of eye makeup. Soft and No shedding, with the cruelty-free bristles which are well made of soft synthetic fibers and durable handles, you would feel amazing on your skin by using these eye makeup blending brushes.