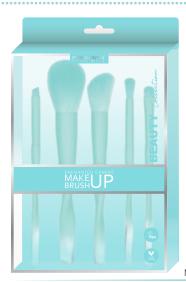

of the cheekbones, the bridge of the nose, the center of the forehead and the Cupid bow. It can also be used to enhance the brow shape by highlighting the brow bone arch.

Angled brow brush M240220

The brow brush is specifically designed to professionally apply brow powders, creams, gels, and waxes easily and precisely. It allows you to accurately shape and define brows and the custom-blended fibers provide smooth and seamless blending.



The powder brush is specially designed with a full, round and dense cut for applying loose or pressed powder onto face and body. Perfect to touch-up make-up anytime.



This eyeshadow brushes set create the perfect smokey look or any eye makeup application. Look beautiful and live beautiful every single day by upgrading your makeup to the next level.



mikoo-remei® Basic Makeup Brush Set is tailor-made for newcomers to the world of makeup. This brushes set includes powder brush, blush brush, eyeshadow brush, short eyeshadow brush and angled brow brush.







The blush brush is specially designed for highlighting and shading natural cheek bones. Apply blush and contour the bones and face.



The highlighter brush can evenly highlight the top of the cheekbones, the bridge of the nose, the center of the forehead and the Cupid bow. It can also be used to enhance the brow shape by highlighting the brow bone arch.



The foundation brush is specially designed for smooth, flawless makeup finish. Perfect to apply creme or liquid makeup. Soft and tapered for seamless blending.



The blending brush with tapered bristles allow for precision ble