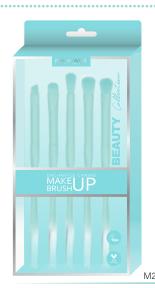

mikoo-remei® Basic Makeup Brush Set is tailor-made for newcomers to the world of makeup. This brushes set includes powder brush, blush brush, eyeshadow brush, short eyeshadow brush and angled brow brush.

**mikoo-remei**\* Basic Makeup Brush Set is tailor-made for newcomers to the world of makeup. This brushes set includes powder brush, blush brush, eyeshadow brush, short eyeshadow brush and angled brow brush.