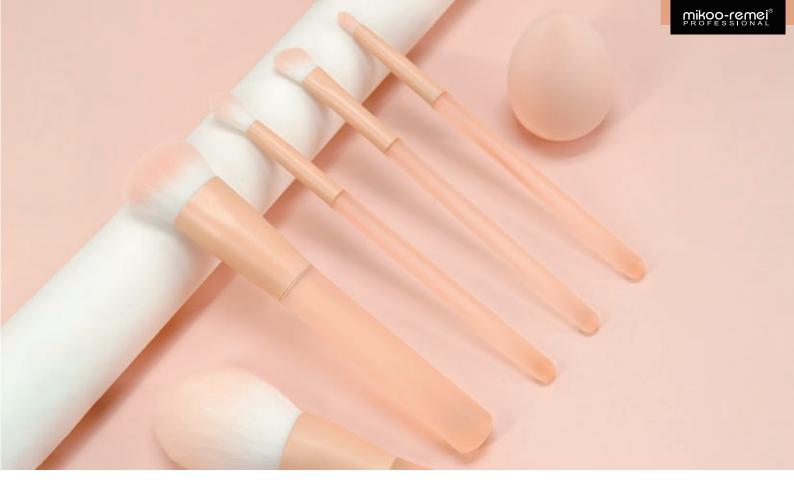

# ITEM: M241168 5PCS Makeup Brushes Set

Enhance your makeup routine with these versatile 5 multitasking tools, designed to help you create a flawless base and apply your essentials. Ideal for setting powder, foundation, concealer, blush, and eyeshadow, these tools are perfect for achieving a seamless makeup application. The makeup blending sponge features a precision application design that ensures an evenly blended, dewy finish for a radiant full-face look.

# ITEM: M241169 5PCS Makeup Brushes Set

Elevate your makeup routine with our 5-piece face base makeup brush set, crafted with high-quality synthetic bristles for seamless application of powder, blush, foundation, eye blending and shadow brush. Achieve a flawless finish every time with these essential brushes.