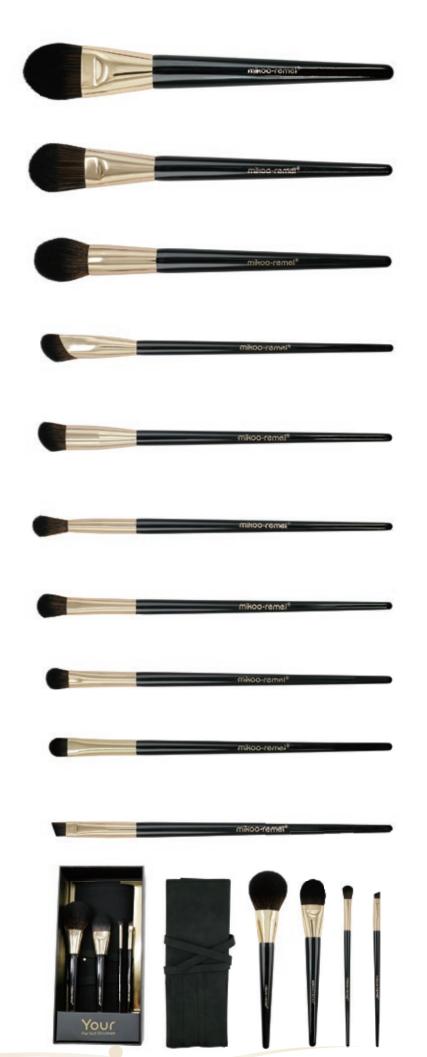

# **Test Report**

CERTIFICATE

ACETIC ACID MAKEUP BRUSH

All Over Powder Brush ITEM: M240721

The powder brush is specially designed with a full, round and dense cut for applying loose or pressed powder onto face and body. Perfect to touch up make-up anytime.

Large Powder Brush ITEM: M240722

The powder brush is specially designed with a full, round and dense cut for applying loose or pressed powder onto face and body. Perfect to touch up make-up anytime.

Powder Brush ITEM: M240723

The powder brush is specially designed with a full, round and dense cut for applying loose or pressed powder onto face and body. Perfect to touch up make-up anytime.

Double End Face Brush ITEM: M240724

This brush adopts a double-ended design, including a powder brush and foundation brush, suitable for different parts, including applying loose or pressed powder, creme or liquid makeup onto face.

Contour Brush ITEM: M240725

This contouring brush gives you fine precision control over the angles. To achieve angular, defined cheekbones and facial structure.

Highlighter Brush ITEM: M240726

The highlighter brush can evenly highlight the top of the cheekbones, the bridge of the nose, the center of the forehead and the Cupid bow. It can also be used to enhance the brow shape by highlighting the brow bone arch.

Angled Blush Brush ITEM: M240727

The angled blush brush is specially designed for highlighting and shading natural cheek bones. Apply blush and contour the bones and face.

Double End Brush ITEM: M240728

This brush adopts a double-ended design, including a blush brush and eye shadow brush, suitable for different parts, including applying for highlighting, blushing and shading natural cheek bones. Apply eye color and to softly blend shadows into one another.

mikoo-remei®

ITEM: M240731

Eye Shadow Brush ITEM: M240729

The eye shadow brush is specially designed to apply eye color and to softly blend shadows into one another.

Eye Blending Brush ITEM: M240730

The eye blending brush is ideal to buff out harsh lines and seamlessly blend colors together on the lid. Suitable for use with loose and pressed eyeshadow products, this brush ensures a controlled application and blending of color

# **Angled Eyeshadow Brush**

The angled eyeshadow brush is perfect for applying eye shadow either all over your lid, into the brow bone, or inside your crease. Can also be used to apply cheek highlighter or setting powder over concealer.

Double End Eye Brush ITEM: M240732

This brush adopts a double-ended design, including an angled brow brush and eye pencil brush, suitable for different parts, including shaping and defining brows, eyeliner, eyelid and so on.

Angled Brow Brush ITEM: M240733

The brow brush is specifically designed to professionally apply brow powders, creams, gels, and waxes easily and precisely. It allows you to accurately shape and define brows and the custom-blended fibers provide smooth and seamless blending.

Detail Brush ITEM: M240734