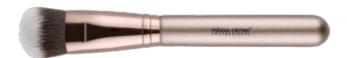

# **Test Report**

CERTIFICATE

ACETIC ACID MAKEUP BRUSH

All Over Powder Brush ITEM: M240721

The powder brush is specially designed with a full, round and dense cut for applying loose or pressed powder onto face and body. Perfect to touch up make-up anytime.