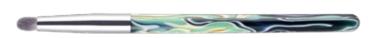

# **Angled Eyeshadow Brush**

The angled eyeshadow brush is perfect for applying eye shadow either all over your lid, into the brow bone, or inside your crease. Can also be used to apply cheek highlighter or setting powder over concealer.