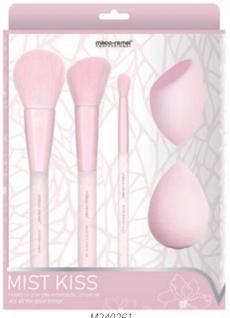

mikoo-remei® Mist Kiss Face + Blending Sponge Set has great multi-tasking essentials for your makeup base.It includes a powder brush, an angled blush brush, an eye blending brush and two blending sponges to provide you a flawless makeup.