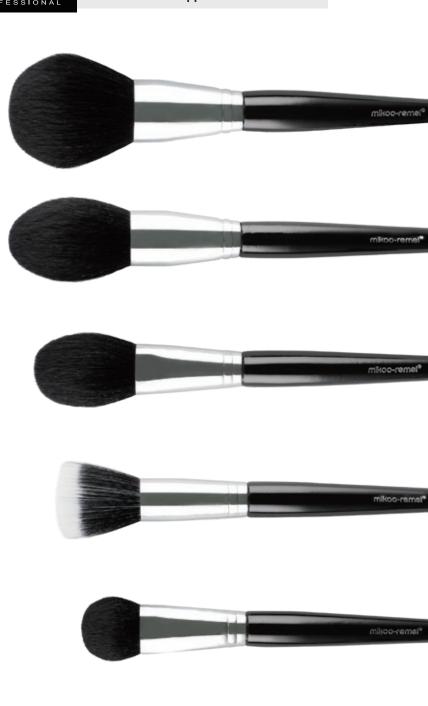

# **Test Report**

CERTIFICATE

ACETIC ACID MAKEUP BRUSH

All Over Powder Brush ITEM: M240721

The powder brush is specially designed with a full, round and dense cut for applying loose or pressed powder onto face and body. Perfect to touch up make-up anytime.

Large Powder Brush ITEM: M240722

The powder brush is specially designed with a full, round and dense cut for applying loose or pressed powder onto face and body. Perfect to touch up make-up anytime.

Powder Brush ITEM: M240723

The powder brush is specially designed with a full, round and dense cut for applying loose or pressed powder onto face and body. Perfect to touch up make-up anytime.

Double End Face Brush ITEM: M240724