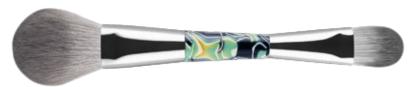

Angled Blush Brush ITEM: M240727

The angled blush brush is specially designed for highlighting and shading natural cheek bones. Apply blush and contour the bones and face.

Double End Brush ITEM: M240728

This brush adopts a double-ended design, including a blush brush and eye shadow brush, suitable for different parts, including applying for highlighting, blushing and shading natural cheek bones. Apply eye color and to softly blend shadows into one another.