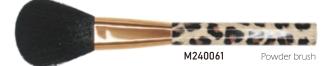

# Powder Brush ITEM: M240753

The powder brush is specially designed with a full, round and dense cut for applying loose or pressed powder onto face and body. Perfect to touch up make-up anytime.

# **Powder Brush**

ITEM: M240813

The powder brush is specially designed with a full, round and dense cut for applying loose or pressed powder onto face and body. Perfect to touch up make-up anytime.

# **Powder Brush**

ITEM: M240783

The powder brush is specially designed with a full, round and dense cut for applying loose or pressed powder onto face and body. Perfect to touch up make-up anytime.