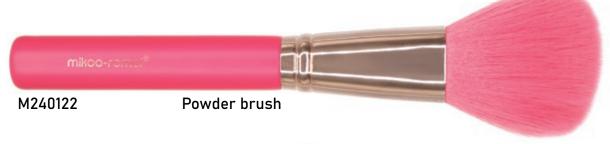

Large Powder Brush ITEM: M240722

The powder brush is specially designed with a full, round and dense cut for applying loose or pressed powder onto face and body. Perfect to touch up make-up anytime.

Powder Brush ITEM: M240723