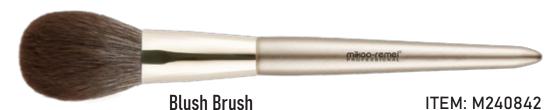

The powder brush is specially designed with a full, round and dense cut for applying loose or pressed powder onto face and body. Perfect to touch up make-up anytime.

Double End Face Brush ITEM: M240724

This brush adopts a double-ended design, including a powder brush and foundation brush, suitable for different parts, including applying loose or pressed powder, creme or liquid makeup onto face.

Contour Brush ITEM: M240725