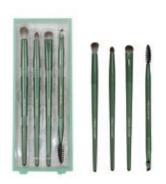

mikoo-remei®

ITEM: M240731

Eye Shadow Brush ITEM: M240729

The eye shadow brush is specially designed to apply eye color and to softly blend shadows into one another.

Eye Blending Brush ITEM: M240730

The eye blending brush is ideal to buff out harsh lines and seamlessly blend colors together on the lid. Suitable for use with loose and pressed eyeshadow products, this brush ensures a controlled application and blending of color

# **Angled Eyeshadow Brush**

The angled eyeshadow brush is perfect for applying eye shadow either all over your lid, into the brow bone, or inside your crease. Can also be used to apply cheek highlighter or setting powder over concealer.

Double End Eye Brush ITEM: M240732

This brush adopts a double-ended design, including an angled brow brush and eye pencil brush, suitable for different parts, including shaping and defining brows, eyeliner, eyelid and so on.

Angled Brow Brush ITEM: M240733

The brow brush is specifically designed to professionally apply brow powders, creams, gels, and waxes easily and precisely. It allows you to accurately shape and define brows and the custom-blended fibers provide smooth and seamless blending.

Detail Brush ITEM: M240734