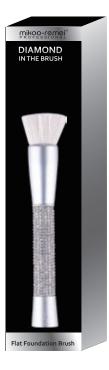

#### ITEM: M240334 Stippling Brush

The stippling brush is perfect for foundation powder polishing, large area blush and contouring. It helps to push the makeup product onto your skin rather than having your bristles absorb the formula.