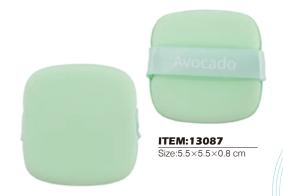

ITEM:13054 Size:5.7×2.5×5.8 cm

ITEM:13055 Size:6.8×3×2.5 cm

Size:3.5×4.8×0.7 cm

ITEM:13057 Size:5.5×5.5×0.8 cm

ITEM:13059

Size:6×6×2.8 cm

ITEM:13060

Size:4×6 cm