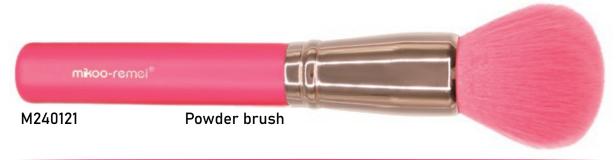

# **Test Report**

CERTIFICATE

ACETIC ACID MAKEUP BRUSH

All Over Powder Brush ITEM: M240721

The powder brush is specially designed with a full, round and dense cut for applying loose or pressed powder onto face and body. Perfect to touch up make-up anytime.