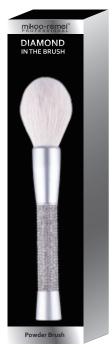

# All Over Powder Brush ITEM: M240751

The powder brush is specially designed with a full, round and dense cut for applying loose or pressed powder onto face and body. Perfect to touch up make-up anytime.