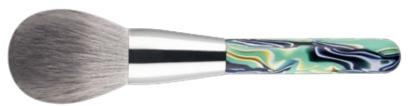

Large Powder Brush ITEM: M240722

The powder brush is specially designed with a full, round and dense cut for applying loose or pressed powder onto face and body. Perfect to touch up make-up anytime.

Powder Brush ITEM: M240723

The powder brush is specially designed with a full, round and dense cut for applying loose or pressed powder onto face and body. Perfect to touch up make-up anytime.

Double End Face Brush ITEM: M240724