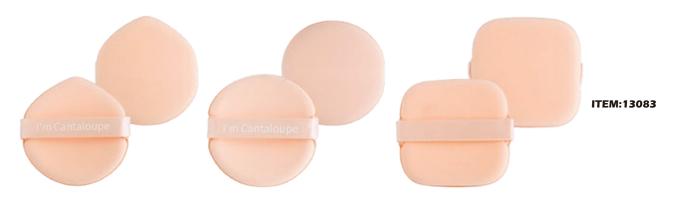

Size:6.8×4×0.8 cm

ITEM:13066 Size:5.5×5×0.7 cm

ITEM:13069

ITEM:13074 Size:4.2×5×2 cm

ITEM:13075 Size:4.2×4.2×2 cm

ITEM:13076 Size:4.2×6×1.8 cm

ITEM:13080 Size:10×6.5 cm

ITEM:13089