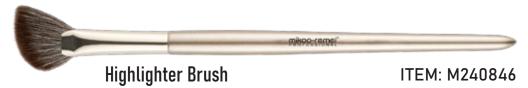

#### ITEM: M240338 Highlighter Brush

The highlighter brush can evenly highlight the top of the cheekbones, the bridge of the nose, the center of the forehead and the Cupid bow.It can also be used to enhance the brow shape by highlighting the brow bone arch.