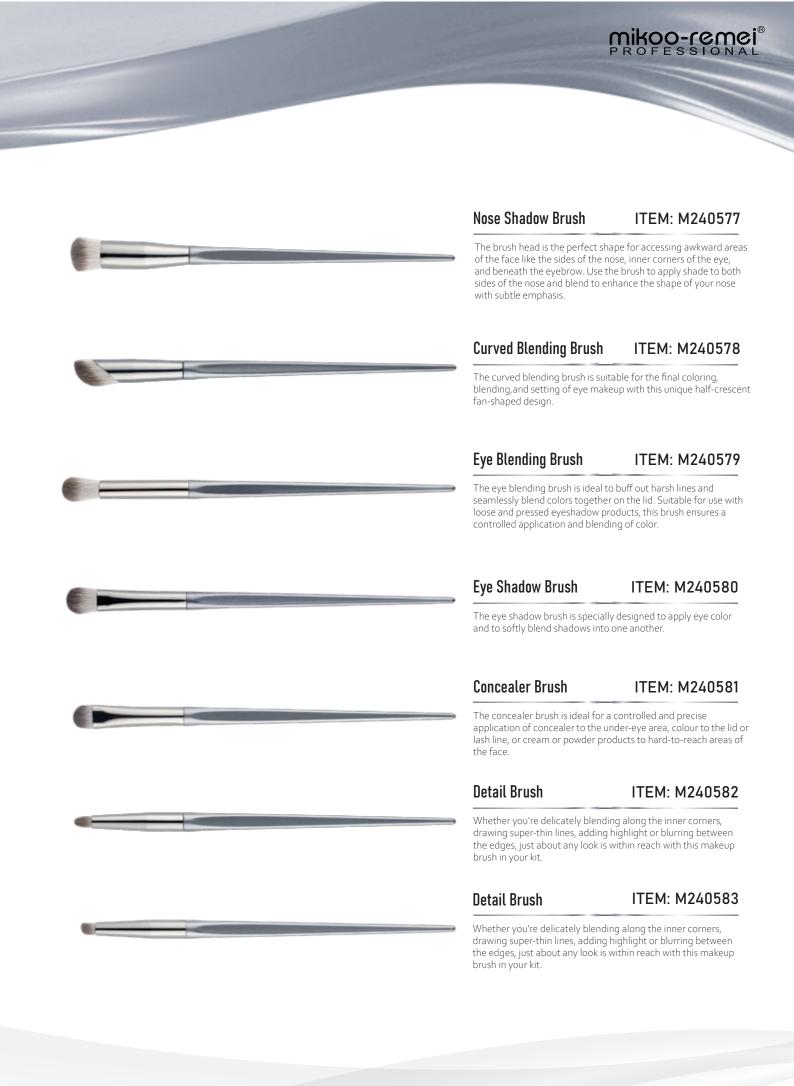

mikoo-remei®

ITEM: M240731

Eye Shadow Brush ITEM: M240729

The eye shadow brush is specially designed to apply eye color and to softly blend shadows into one another.

Eye Blending Brush ITEM: M240730

The eye blending brush is ideal to buff out harsh lines and seamlessly blend colors together on the lid. Suitable for use with loose and pressed eyeshadow products, this brush ensures a controlled application and blending of color

# **Angled Eyeshadow Brush**

The angled eyeshadow brush is perfect for applying eye shadow either all over your lid, into the brow bone, or inside your crease. Can also be used to apply cheek highlighter or setting powder over concealer.

Double End Eye Brush ITEM: M240732

This brush adopts a double-ended design, including an angled brow brush and eye pencil brush, suitable for different parts, including shaping and defining brows, eyeliner, eyelid and so on.

Angled Brow Brush ITEM: M240733

The brow brush is specifically designed to professionally apply brow powders, creams, gels, and waxes easily and precisely. It allows you to accurately shape and define brows and the custom-blended fibers provide smooth and seamless blending.

Detail Brush ITEM: M240734