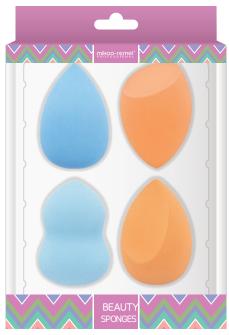

# BEAUTY SPONGES

ITEM:13001

Size:7×11 cm

ITEM:13003

Size:3.6×5.5 cm

ITEM:13004

Size:3.6×5 cm