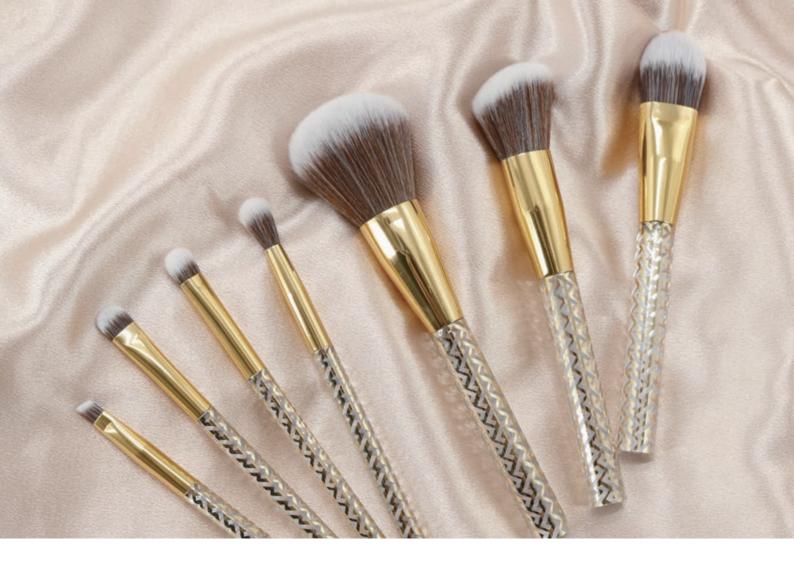

# **Test Report**

CERTIFICATE

ACETIC ACID MAKEUP BRUSH

All Over Powder Brush ITEM: M240721

The powder brush is specially designed with a full, round and dense cut for applying loose or pressed powder onto face and body. Perfect to touch up make-up anytime.

Large Powder Brush ITEM: M240722

The powder brush is specially designed with a full, round and dense cut for applying loose or pressed powder onto face and body. Perfect to touch up make-up anytime.

Powder Brush ITEM: M240723

The powder brush is specially designed with a full, round and dense cut for applying loose or pressed powder onto face and body. Perfect to touch up make-up anytime.

Double End Face Brush ITEM: M240724

This brush adopts a double-ended design, including a powder brush and foundation brush, suitable for different parts, including applying loose or pressed powder, creme or liquid makeup onto face.

Contour Brush ITEM: M240725

This contouring brush gives you fine precision control over the angles. To achieve angular, defined cheekbones and facial structure.

Highlighter Brush ITEM: M240726

The highlighter brush can evenly highlight the top of the cheekbones, the bridge of the nose, the center of the forehead and the Cupid bow. It can also be used to enhance the brow shape by highlighting the brow bone arch.

Angled Blush Brush ITEM: M240727

The angled blush brush is specially designed for highlighting and shading natural cheek bones. Apply blush and contour the bones and face.

Double End Brush ITEM: M240728

This brush adopts a double-ended design, including a blush brush and eye shadow brush, suitable for different parts, including applying for highlighting, blushing and shading natural cheek bones. Apply eye color and to softly blend shadows into one another.

mikoo-remei®

ITEM: M240731

Eye Shadow Brush ITEM: M240729

The eye shadow brush is specially designed to apply eye color and to softly blend shadows into one another.

Eye Blending Brush ITEM: M240730

The eye blending brush is ideal to buff out harsh lines and seamlessly blend colors together on the lid. Suitable for use with loose and pressed eyeshadow products, this brush ensures a controlled application and blending of color