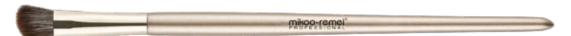

mikoo-remei®

ITEM: M240731

Eye Shadow Brush ITEM: M240729

The eye shadow brush is specially designed to apply eye color and to softly blend shadows into one another.

Eye Blending Brush ITEM: M240730

The eye blending brush is ideal to buff out harsh lines and seamlessly blend colors together on the lid. Suitable for use with loose and pressed eyeshadow products, this brush ensures a controlled application and blending of color

# Eye Blending Brush

ITEM: M240760

The eye blending brush is ideal to buff out harsh lines and seamlessly blend colors together on the lid. Suitable for use with loose and pressed eyeshadow products, this brush ensures a controlled application and blending of color.