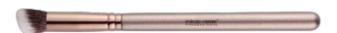

This contouring brush gives you fine precision control over the angles. To achieve angular, defined cheekbones and facial structure.

Highlighter Brush ITEM: M240726

The highlighter brush can evenly highlight the top of the cheekbones, the bridge of the nose, the center of the forehead and the Cupid bow. It can also be used to enhance the brow shape by highlighting the brow bone arch.