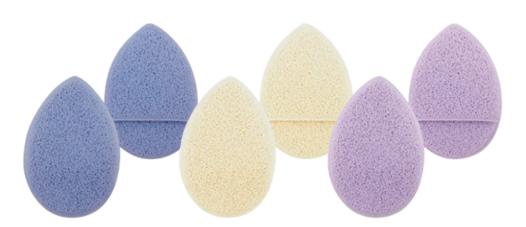

# BEAUTY SPONGES

ITEM:13001

Size:7×11 cm

ITEM:13003

Size:3.6×5.5 cm

ITEM:13004

Size:3.6×5 cm

#### ITEM:13005

Size:4×6 cm

mikoo-remei®

ITEM:13008 Size:4×6 cm

Size:3.5×5.3 cm

ITEM:13011

Size:4×6 cm

ITEM:13012 Size:4×6 cm