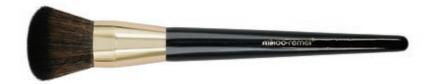

The powder brush is specially designed with a full, round and dense cut for applying loose or pressed powder onto face and body. Perfect to touch up make-up anytime.

Double End Face Brush ITEM: M240724