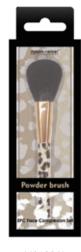

ther.



The smokey brush is ideal for creating a smokey eye and perfect for the woman who wants a diffused liner look.



The brow brush is specifically designed to professionally apply brow powders, creams, gels, and waxes easily and precisely. It allows you to accurately shape and define brows and the custom-blended fibers provide smooth and seamless blending.



M240071

This eye makeup brush set comes with soft CRUELTY FREE Premium, non-shedding, 100% vegan-friendly HIGH QUALITY synthetic bristles and sleek lightweight attractive plastic handles that are year years to handle.

that are very easy to handle.

Eyeshadow brushes set create the perfect smokey look or any eye makeup application. Look beautiful and live beautiful every single day by upgrading your makeup to the next level.



M240061

The powder brush is specially designed with a full, round and dense cut for applying loose or pressed powder onto face and body.

Perfect to touch-up make-up anytime.



#### M240104

High-performance multifunction brush with an exclusive sculpted shape for precision from every angle. This face brush set is a secret weapon for flawless makeup application. Blush, bronzer, foundation and concealer are blended into the skin thanks to a slanted corner which makes it easier to contour and control your look than ever before.





#### M240105

4pcs Brushes for Powder, Foundation, Pressed or Loose Powders etc. Ideally for applying, blending and highlighting products. Cover all your needs for your makeup.





#### M240106

4pcs Brushes for Blush, Foundation, Pressed or Loose Powders et