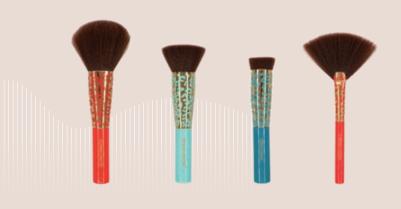

# ITEM: M241168 5PCS Makeup Brushes Set

Enhance your makeup routine with these versatile 5 multitasking tools, designed to help you create a flawless base and apply your essentials. Ideal for setting powder, foundation, concealer, blush, and eyeshadow, these tools are perfect for achieving a seamless makeup application. The makeup blending sponge features a precision application design that ensures an evenly blended, dewy finish for a radiant full-face look.

# ITEM: M241169 5PCS Makeup Brushes Set

Elevate your makeup routine with our 5-piece face base makeup brush set, crafted with high-quality synthetic bristles for seamless application of powder, blush, foundation, eye blending and shadow brush. Achieve a flawless finish every time with these essential brushes.