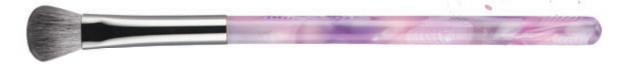

This brush adopts a double-ended design, including a powder brush and foundation brush, suitable for different parts, including applying loose or pressed powder, creme or liquid makeup onto face.

Contour Brush ITEM: M240725

This contouring brush gives you fine precision control over the angles. To achieve angular, defined cheekbones and facial structure.

Highlighter Brush ITEM: M240726

The highlighter brush can evenly highlight the top of the cheekbones, the bridge of the nose, the center of the forehead and the Cupid bow. It can also be used to enhance the brow shape by highlighting the brow bone arch.