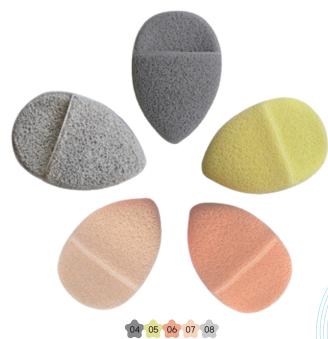

ITEM:13030

Size:4×6 cm

ITEM:13031

Size:4×2.5 cm

ITEM:13032 Size:4×4.1 cm

ITEM:13033

Size:4×5.5 cm

ITEM:13034

Size:4×5.8 cm

ITEM:13035

Size:3.7×3.85 cm

ITEM:13036

Size:4×4.1 cm