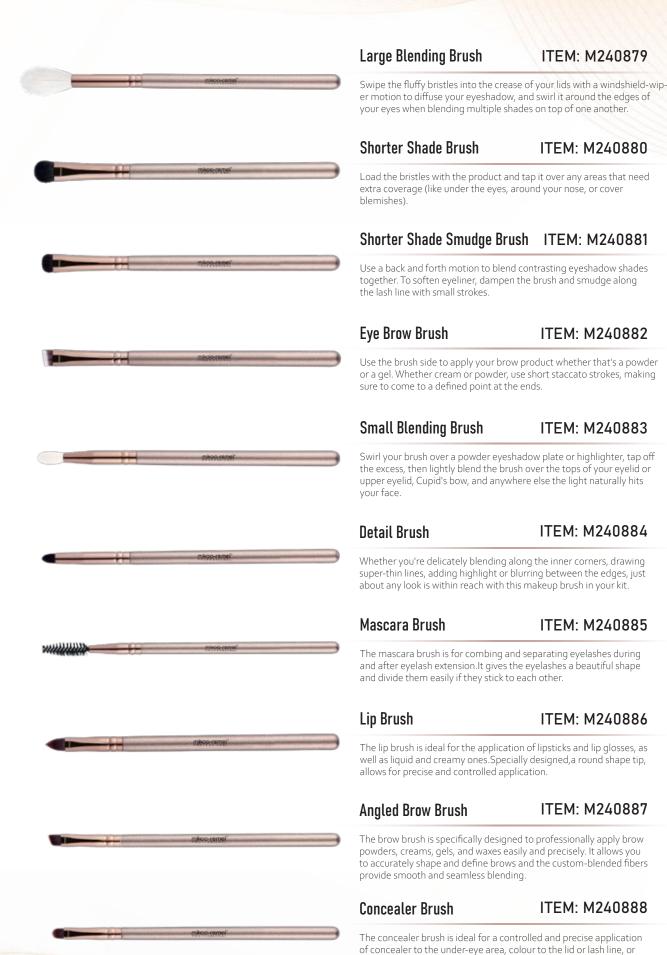

The concealer brush is ideal for using blend makeup products with creamy texture naturally and without brush marks to cover dark circles and colour spots as well as blemishes to achieve perfect and natural face makeup.