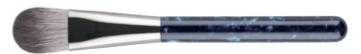

This contouring brush gives you fine precision control over the angles. To achieve angular, defined cheekbones and facial structure.

Highlighter Brush ITEM: M240726

The highlighter brush can evenly highlight the top of the cheekbones, the bridge of the nose, the center of the forehead and the Cupid bow. It can also be used to enhance the brow shape by highlighting the brow bone arch.