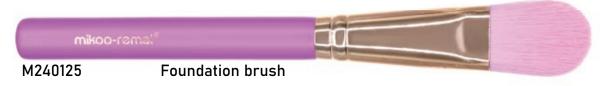

## **Foundation Brush**

ITEM: M240819

The foundation brush is specially designed for smooth, flawless makeup finish. Perfect to apply creme or liquid makeup. Soft and tapered for seamless blending.

## Foundation Brush

ITEM: M240789

The foundation brush is specially designed for smooth, flawless makeup finish. Perfect to apply creme or liquid makeup. Soft and tapered for seamless blending.

#### ITEM: M240339 Foundation Brush

The foundation brush is specially designed for smooth, flawless makeup finish. Perfect to apply creme or liquid makeup. Soft and tapered for seamless blending.