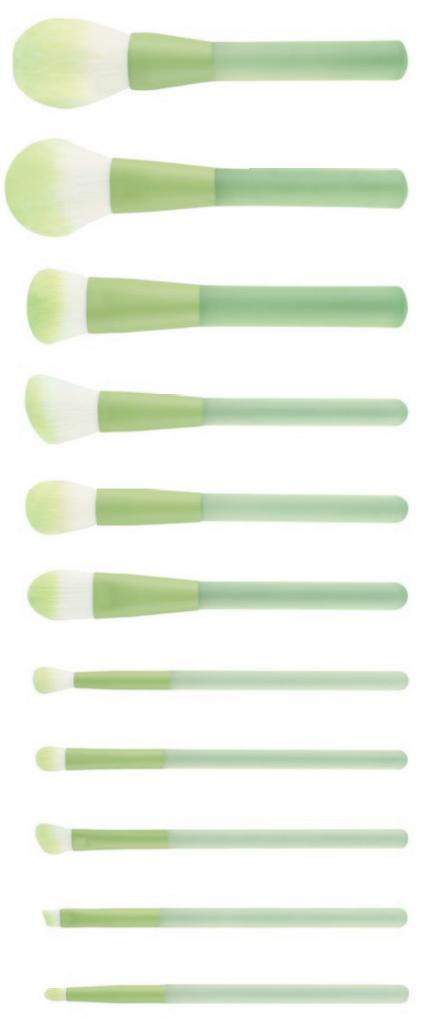

# All Over Powder Brush ITEM: M240751

The powder brush is specially designed with a full, round and dense cut for applying loose or pressed powder onto face and body. Perfect to touch up make-up anytime.

# Large Powder Brush ITEM: M240752

The powder brush is specially designed with a full, round and dense cut for applying loose or pressed powder onto face and body. Perfect to touch up make-up anytime.

# Powder Brush ITEM: M240753

The powder brush is specially designed with a full, round and dense cut for applying loose or pressed powder onto face and body. Perfect to touch up make-up anytime.

# Double End Face Brush ITEM: M240754

This brush adopts a double-ended design, including a powder brush and foundation brush, suitable for different parts, including applying loose or pressed powder, creme or liquid makeup onto face.

# Contour Brush ITEM: M240755

This contouring brush gives you fine precision control over the angles. To achieve angular, defined cheekbones and facial structure.

# Highlighter Brush ITEM: M240756

The highlighter brush can evenly highlight the top of the cheekbones, the bridge of the nose, the center of the forehead and the Cupid bow. It can also be used to enhance the brow shape by highlighting the brow bone arch.

# Angled Blush Brush

ITEM: M240757

The angled blush brush is specially designed for highlighting and shading natural cheek bones. Apply blush and contour the bones and face.

# **Double End Brush**

ITEM: M240758

This brush adopts a double-ended design, including a blush brush and eye shadow brush, suitable for different parts, including applying for highlighting, blushing and shading natural cheek bones. Apply eye color and to softly blend shadows into one another.

# Eye Shadow Brush IT

ITEM: M240759

The eye shadow brush is specially designed to apply eye color and to softly blend shadows into one another.

# Eye Blending Brush

ITEM: M240760

The eye blending brush is ideal to buff out harsh lines and seamlessly blend colors together on the lid. Suitable for use with loose and pressed eyeshadow products, this brush ensures a controlled application and blending of color.