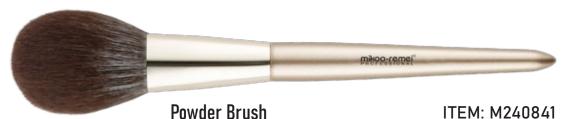

# **Test Report**

CERTIFICATE

ACETIC ACID MAKEUP BRUSH

All Over Powder Brush ITEM: M240721

The powder brush is specially designed with a full, round and dense cut for applying loose or pressed powder onto face and body. Perfect to touch up make-up anytime.

Large Powder Brush ITEM: M240722

The powder brush is specially designed with a full, round and dense cut for applying loose or pressed powder onto face and body. Perfect to touch up make-up anytime.

Powder Brush ITEM: M240723

The powder brush is specially designed with a full, round and dense cut for applying loose or pressed powder onto face and body. Perfect to touch up make-up anytime.

Double End Face Brush ITEM: M240724