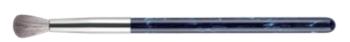

Angled Brow Brush ITEM: M240733

The brow brush is specifically designed to professionally apply brow powders, creams, gels, and waxes easily and precisely. It allows you to accurately shape and define brows and the custom-blended fibers provide smooth and seamless blending.