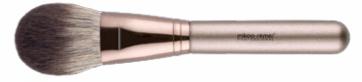

liner look



Detail Brush ITEM: M240854

<sup>\*</sup>Whether you're delicately blending along the inner corners, drawing super-thin lines, adding highlight or blurring between the edges, just about any look is within reach with this makeup brush in your kit.



# **Angled Eyeliner Brush**

iner Brush ITEM: M240855

\*This brush is angled to hug the shape of the eye and is ideal for creating a variety of looks. It can be used to draw precise thin lines, smudge, or to create a classic cat-eye.



# **Angled Brow Brush**

ITEM: M240856

<sup>\*</sup>The brow brush is specifically designed to professionally apply brow powders, creams, gels, and waxes easily and precisely. It allows you to accurately shape and define brows and the custom-blended fibers provide smooth and seamless blending.



# Powder Brush

ITEM: M240871

The powder brush is specially designed with a full, round and dense cut for applying loose or pressed powder onto face and body. Perfect to touch up make-up anytime.



# Blush Brush

ITEM: M240872

The blush brush is specially designed for highlighting and shading natural cheek bones. Apply blush and contour the bones and face.



# Angled Contour Brush ITEM: M240873

This contouring brush gives you fine precision control over the angles. To achieve angular, defined cheekbones and facial structure.



# Foundation Brush

ITEM: M240874

The foundation brush is specially designed for smooth, flawless makeup finish. Perfect to apply creme or liquid makeup. Soft and tapered for seamless blending.



# Highlighter Brush

ITEM: M240875

The highlighter brush can