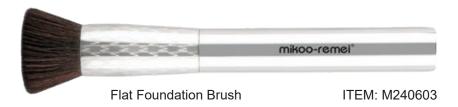

The powder brush is specially designed with a full, round and dense cut for applying loose or pressed powder onto face and body. Perfect to touch up make-up anytime.

Double End Face Brush ITEM: M240724