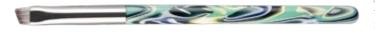

This contouring brush gives you fine precision control over the angles. To achieve angular, defined cheekbones and facial structure.

Highlighter Brush ITEM: M240726

The highlighter brush can evenly highlight the top of the cheekbones, the bridge of the nose, the center of the forehead and the Cupid bow. It can also be used to enhance the brow shape by highlighting the brow bone arch.