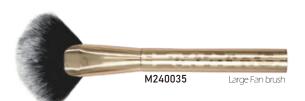

# **Test Report**

CERTIFICATE

ACETIC ACID MAKEUP BRUSH

All Over Powder Brush ITEM: M240721

The powder brush is specially designed with a full, round and dense cut for applying loose or pressed powder onto face and body. Perfect to touch up make-up anytime.

Large Powder Brush ITEM: M240722

The powder brush is specially designed with a full, round and dense cut for applying loose or pressed powder onto face and body. Perfect to touch up make-up anytime.

Powder Brush ITEM: M240723