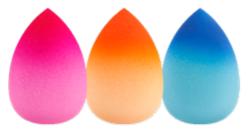

# BEAUTY SPONGES

ITEM:13001

Size:7×11 cm

ITEM:13003

Size:3.6×5.5 cm

ITEM:13004

Size:3.6×5 cm

#### ITEM:13005

Size:4×6 cm

mikoo-remei®

ITEM:13008 Size:4×6 cm

Size:3.5×5.3 cm

ITEM:13011

Size:4×6 cm

ITEM:13012 Size:4×6 cm