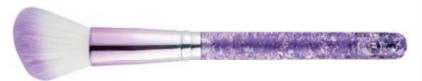

# ITEM: M241049 Sparkling Makeup Brush Set

Our 5-piece glitter makeup brush set has crystal sparkle handles and is perfect for both beginners and enthusiasts. These professional-grade brushes are superior in quality and easy to use, with a complete assortment. The handles are filled with beautiful sequins, adding a touch of glamour to your makeup routine.