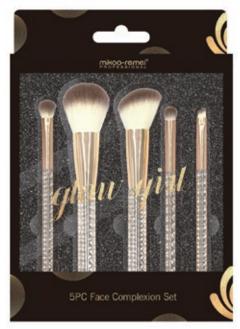

# ITEM: M241168 5PCS Makeup Brushes Set

Enhance your makeup routine with these versatile 5 multitasking tools, designed to help you create a flawless base and apply your essentials. Ideal for setting powder, foundation, concealer, blush, and eyeshadow, these tools are perfect for achieving a seamless makeup application. The makeup blending sponge features a precision application design that ensures an evenly blended, dewy finish for a radiant full-face look.

# ITEM: M241169 5PCS Makeup Brushes Set

Elevate your makeup routine with our 5-piece face base makeup brush set, crafted with high-quality synthetic bristles for seamless application of powder, blush, foundation, eye blending and shadow brush. Achieve a flawless finish every time with these essential brushes.