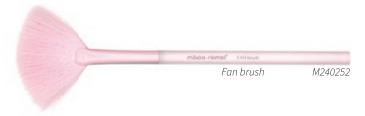

The fan brush is perfect for clean-up or to fan away excess product like eye make up fallout.

The lip brush is ideal for the application of lipsticks and lip glosses, as well as liquid and creamy ones. Specially designed, a round shape tip, allows for precise and controlled application.