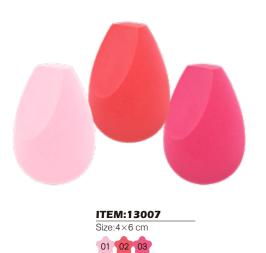

from every angle. This face brush set is a secret weapon for flawless makeup application. Blush, bronzer, foundation and concealer are blended into the skin thanks to a slanted corner which makes it easier to contour and control your look than ever before.





#### M240105

4pcs Brushes for Powder, Foundation, Pressed or Loose Powders etc. Ideally for applying, blending and highlighting products. Cover all your needs for your makeup.





#### M240106

4pcs Brushes for Blush, Foundation, Pressed or Loose Powders etc. Ideally for applying, blending and contouring products. Cover all your needs for your makeup.









# BEAUTY SPONGES



ITEM:13001

Size:7×11 cm

















ITEM:13003

Size:3.6×5.5 cm



ITEM:13004

Size:3.6×5 cm





#### ITEM:13005

Size:4×6 cm



mikoo-remei®







ITEM:13008 Size:4×6 cm









Size:3.5×5.3 cm



ITEM:13011

Size:4×6 cm





ITEM:13012 Size:4×6 cm







ITEM:13013 Size:4×6 cm





ITEM:13014 Size:4×6 cm





ITEM:13015 Size:4×6 cm



ITEM:13016 Size:4×6 cm





ITEM:13017 Size:4×6 cm



ITEM:13018 Size:4×6 cm









ITEM:13020 Size:4×6 cm









ITEM:13021 Size:4×6 cm



ITEM:13022

Size:4×6 cm





ITEM:13023

Size:4×6 cm







ITEM:13024

Size:4×4.1 cm







ITEM:13025

Size:4×6 cm



ITEM:13026

Size:4×6 cm



ITEM:13027

Size:4×6 cm



ITEM:13028

Size:4×6 cm



ITEM:13029

Size:4×5.5 cm



ITEM:13030

Size:4×6 cm



ITEM:13031

Size:4×2.5 cm



ITEM:13032 Size:4×4.1 cm



ITEM:13033

Size:4×5.5 cm



ITEM:13034

Size:4×5.8 cm



ITEM:13035

Size:3.7×3.85 cm



ITEM:13036

Size:4×4.1 cm

## mikoo-remei®



ITEM:13037