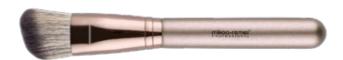

e eye and is ideal for creating a variety of looks. It can be used to draw precise thin lines, smudge, or to create a classic cat-eye.



# **Angled Brow Brush**

ITEM: M240856

<sup>\*</sup>The brow brush is specifically designed to professionally apply brow powders, creams, gels, and waxes easily and precisely. It allows you to accurately shape and define brows and the custom-blended fibers provide smooth and seamless blending.



# Powder Brush

ITEM: M240871

The powder brush is specially designed with a full, round and dense cut for applying loose or pressed powder onto face and body. Perfect to touch up make-up anytime.



# Blush Brush

ITEM: M240872

The blush brush is specially designed for highlighting and shading natural cheek bones. Apply blush and contour the bones and face.



# Angled Contour Brush ITEM: M240873

This contouring brush gives you fine precision control over the angles. To achieve angular, defined cheekbones and facial structure.



# Foundation Brush

ITEM: M240874

The foundation brush is specially designed for smooth, flawless makeup finish. Perfect to apply creme or liquid makeup. Soft and tapered for seamless blending.



# Highlighter Brush

ITEM: M240875

The highlighter brush can evenly highlight the top of the cheekbones, the bridge of the nose, the center of the forehead and the Cupid bow. It can also be used to enhance the brow shape by highlighting the brow bone arch.



# Smudge Brush

ITEM: M240876

Using the smudge brush end of your pencil, blend your lower lash line dashes together, startinga from the inner corner to the outer. D