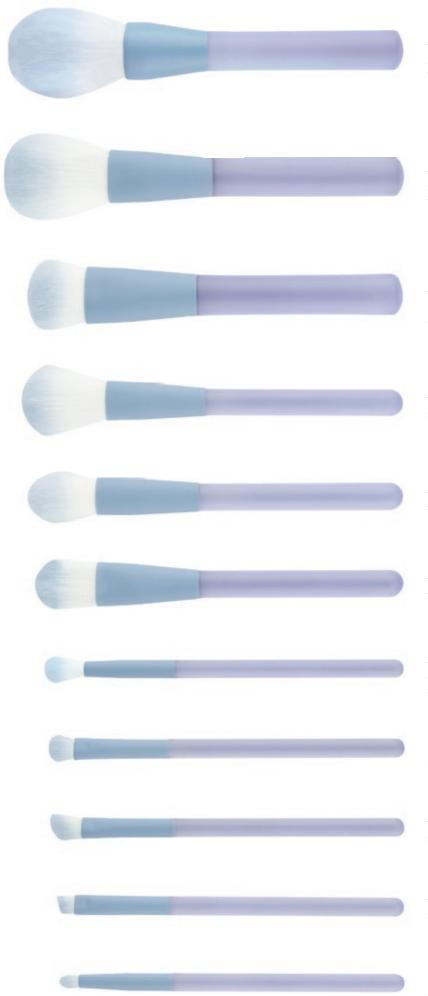

# All Over Powder Brush

ITEM: M240811

The powder brush is specially designed with a full, round and dense cut for applying loose or pressed powder onto face and body. Perfect to touch up make-up anytime.

# Large Powder Brush

ITEM: M240812

The powder brush is specially designed with a full, round and dense cut for applying loose or pressed powder onto face and body. Perfect to touch up make-up anytime.

# **Powder Brush**

ITEM: M240813

The powder brush is specially designed with a full, round and dense cut for applying loose or pressed powder onto face and body. Perfect to touch up make-up anytime.

# Double End Face Brush ITEM: M240814

This brush adopts a double-ended design, including a powder brush and foundation brush, suitable for different parts, including applying loose or pressed powder, creme or liquid makeup onto face.

# Contour Brush

ITEM: M240815

This contouring brush gives you fine precision control over the angles. To achieve angular, defined cheekbones and facial structure.

# Highlighter Brush

ITEM: M240816

The highlighter brush can evenly highlight the top of the cheekbones, the bridge of the nose, the center of the forehead and the Cupid bow. It can also be used to enhance the brow shape by highlighting the brow bone arch.

# Angled Blush Brush

ITEM: M240817

The angled blush brush is specially designed for highlighting and shading natural cheek bones. Apply blush and contour the bones and face.

# **Double End Brush**

ITEM: M240818

This brush adopts a double-ended design, including a blush brush and eye shadow brush, suitable for different parts, including applying for highlighting, blushing and shading natural cheek bones. Apply eye color and to softly blend shadows into one another.

## **Foundation Brush**

ITEM: M240819

The foundation brush is specially designed for smooth, flawless makeup finish. Perfect to apply creme or liquid makeup. Soft and tapered for seamless blending.

# **Eye Shadow Brush**

ITEM: M240820

The eye shadow brush is specially designed to apply eye color and to softly blend shadows into one another.