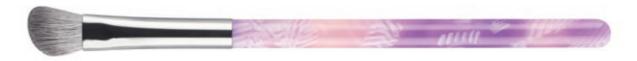

# **Angled Eyeshadow Brush**

The angled eyeshadow brush is perfect for applying eye shadow either all over your lid, into the brow bone, or inside your crease. Can also be used to apply cheek highlighter or setting powder over concealer.