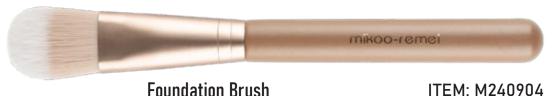

## **Foundation Brush**

ITEM: M240819

The foundation brush is specially designed for smooth, flawless makeup finish. Perfect to apply creme or liquid makeup. Soft and tapered for seamless blending.