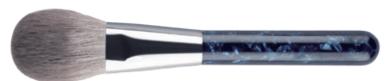

The powder brush is specially designed with a full, round and dense cut for applying loose or pressed powder onto face and body. Perfect to touch up make-up anytime.

Double End Face Brush ITEM: M240724

This brush adopts a double-ended design, including a powder brush and foundation brush, suitable for different parts, including applying loose or pressed powder, creme or liquid makeup onto face.

Contour Brush ITEM: M240725