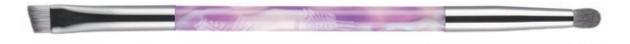

Double End Eye Brush ITEM: M240732

This brush adopts a double-ended design, including an angled brow brush and eye pencil brush, suitable for different parts, including shaping and defining brows, eyeliner, eyelid and so on.