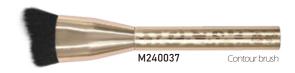

This brush adopts a double-ended design, including a powder brush and foundation brush, suitable for different parts, including applying loose or pressed powder, creme or liquid makeup onto face.

Contour Brush ITEM: M240725

This contouring brush gives you fine precision control over the angles. To achieve angular, defined cheekbones and facial structure.

Highlighter Brush ITEM: M240726

The highlighter brush can evenly highlight the top of the cheekbones, the bridge of the nose, the center of the forehead and the Cupid bow. It can also be used to enhance the brow shape by highlighting the brow bone arch.