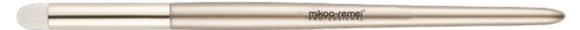

# **Angled Eyeshadow Brush**

The angled eyeshadow brush is perfect for applying eye shadow either all over your lid, into the brow bone, or inside your crease. Can also be used to apply cheek highlighter or setting powder over concealer.

# Angled Eyeshadow Brush ITEM: M240761

The angled eyeshadow brush is perfect for applying eye shadow either all over your lid, into the brow bone, or inside your crease. Can also be used to apply cheek highlighter or setting powder over concealer.