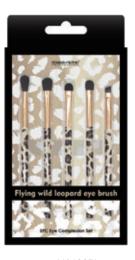

shadow brush and angled brow brush.



• • •

. . . . . . .

•

The blending brush with tapered bristles allow for precision blending powder eyeshadows and buffing harsh lines for a smoother finish. Best used to blend product to the lid and crease.



The eye shadow brush is specially designed to apply eye color and to softly



The eye shadow brush is specially designed to apply eye color and to softly blend shadows into one another.



The smokey brush is ideal for creating a smokey eye and perfect for the woman who wants a diffused liner look.



The brow brush is specifically designed to professionally apply brow powders, creams, gels, and waxes easily and precisely. It allows you to accurately shape and define brows and the custom-blended fibers provide smooth and seamless blending.



M240071

This eye makeup brush set comes with soft CRUELTY FREE Premium, non-shedding, 100% vegan-friendly HIGH QUALITY synthetic bristles and sleek lightweight attractive plastic handles that are year years to handle.

that are very easy to handle.

Eyeshadow brushes set create the perfect smokey look or any eye makeup application. Look beautiful and live beautiful every single day by upgrading your makeup to the next level.



M240061

The powder brush is specially designed with a full, round and dense cut for applying loose or pressed powder onto face and body.

Perfect to touch-up make-up anytime.



#### M240104

High-performance multifunction brush with an exclusive sculpted shape for precision from every angle. This face brush set is a secret weapon for flawless makeup application