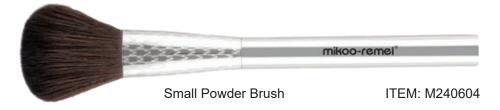

Large Powder Brush ITEM: M240722

The powder brush is specially designed with a full, round and dense cut for applying loose or pressed powder onto face and body. Perfect to touch up make-up anytime.

Powder Brush ITEM: M240723