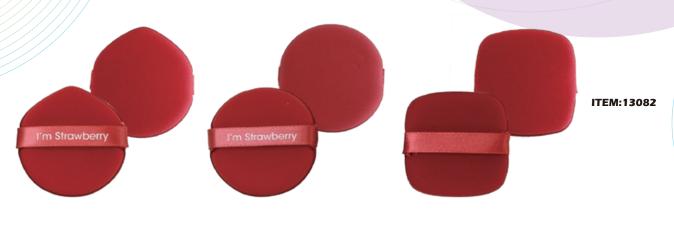

Size:6.8×4×0.8 cm

ITEM:13066 Size:5.5×5×0.7 cm

ITEM:13069

ITEM:13074 Size:4.2×5×2 cm

ITEM:13075 Size:4.2×4.2×2 cm

ITEM:13076 Size:4.2×6×1.8 cm

ITEM:13080 Size:10×6.5 cm

ITEM:13089