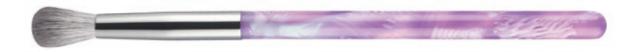

This brush adopts a double-ended design, including a blush brush and eye shadow brush, suitable for different parts, including applying for highlighting, blushing and shading natural cheek bones. Apply eye color and to softly blend shadows into one another.

mikoo-remei®

ITEM: M240731

Eye Shadow Brush ITEM: M240729

The eye shadow brush is specially designed to apply eye color and to softly blend shadows into one another.

Eye Blending Brush ITEM: M240730

The eye blending brush is ideal to buff out harsh lines and seamlessly blend colors together on the lid. Suitable for use with loose and pressed eyeshadow products, this brush ensures a controlled application and blending of color