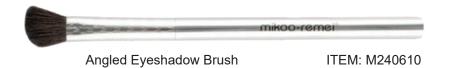

# **Angled Eyeshadow Brush**

The angled eyeshadow brush is perfect for applying eye shadow either all over your lid, into the brow bone, or inside your crease. Can also be used to apply cheek highlighter or setting powder over concealer.