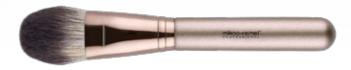

any look is within reach with this makeup brush in your kit.



# **Angled Eyeliner Brush**

iner Brush ITEM: M240855

\*This brush is angled to hug the shape of the eye and is ideal for creating a variety of looks. It can be used to draw precise thin lines, smudge, or to create a classic cat-eye.



# **Angled Brow Brush**

ITEM: M240856

<sup>\*</sup>The brow brush is specifically designed to professionally apply brow powders, creams, gels, and waxes easily and precisely. It allows you to accurately shape and define brows and the custom-blended fibers provide smooth and seamless blending.



# Powder Brush

ITEM: M240871

The powder brush is specially designed with a full, round and dense cut for applying loose or pressed powder onto face and body. Perfect to touch up make-up anytime.



# Blush Brush

ITEM: M240872

The blush brush is specially designed for highlighting and shading natural cheek bones. Apply blush and contour the bones and face.



# Angled Contour Brush ITEM: M240873

This contouring brush gives you fine precision control over the angles. To achieve angular, defined cheekbones and facial structure.



# Foundation Brush

ITEM: M240874

The foundation brush is specially designed for smooth, flawless makeup finish. Perfect to apply creme or liquid makeup. Soft and tapered for seamless blending.



# Highlighter Brush

ITEM: M240875

The highlighter brush can evenly highlight the top of the cheekbones, the bridge of the nose, the center of the forehead and the Cupid bow. It can also be used to enhance the brow shape by highlighting the brow bone arch.