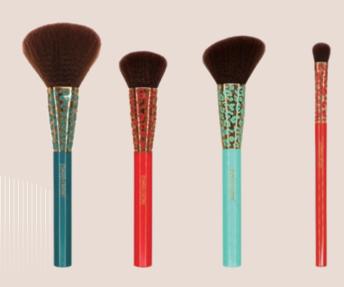

# ITEM: M241168 5PCS Makeup Brushes Set

Enhance your makeup routine with these versatile 5 multitasking tools, designed to help you create a flawless base and apply your essentials. Ideal for setting powder, foundation, concealer, blush, and eyeshadow, these tools are perfect for achieving a seamless makeup application. The makeup blending sponge features a precision application design that ensures an evenly blended, dewy finish for a radiant full-face look.

# ITEM: M241169 5PCS Makeup Brushes Set

Elevate your makeup routine with our 5-piece face base makeup brush set, crafted with high-quality synthetic bristles for seamless application of powder, blush, foundation, eye blending and shadow brush. Achieve a flawless finish every time with these essential brushes.