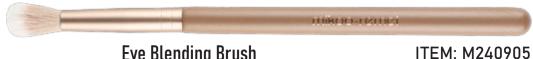

mikoo-remei®

ITEM: M240731

Eye Shadow Brush ITEM: M240729

The eye shadow brush is specially designed to apply eye color and to softly blend shadows into one another.

Eye Blending Brush ITEM: M240730

The eye blending brush is ideal to buff out harsh lines and seamlessly blend colors together on the lid. Suitable for use with loose and pressed eyeshadow products, this brush ensures a controlled application and blending of color