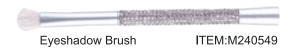

mikoo-remei®

ITEM: M240731

Eye Shadow Brush ITEM: M240729

The eye shadow brush is specially designed to apply eye color and to softly blend shadows into one another.

Eye Blending Brush ITEM: M240730

The eye blending brush is ideal to buff out harsh lines and seamlessly blend colors together on the lid. Suitable for use with loose and pressed eyeshadow products, this brush ensures a controlled application and blending of color