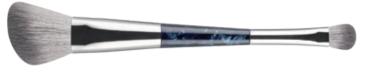

This brush adopts a double-ended design, including a blush brush and eye shadow brush, suitable for different parts, including applying for highlighting, blushing and shading natural cheek bones. Apply eye color and to softly blend shadows into one another.