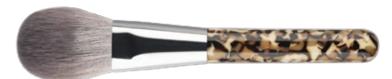

# **Test Report**

CERTIFICATE

ACETIC ACID MAKEUP BRUSH

All Over Powder Brush ITEM: M240721

The powder brush is specially designed with a full, round and dense cut for applying loose or pressed powder onto face and body. Perfect to touch up make-up anytime.