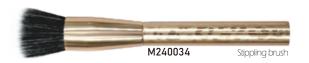

#### ITEM: M240334 Stippling Brush

The stippling brush is perfect for foundation powder polishing, large area blush and contouring. It helps to push the makeup product onto your skin rather than having your bristles absorb the formula.