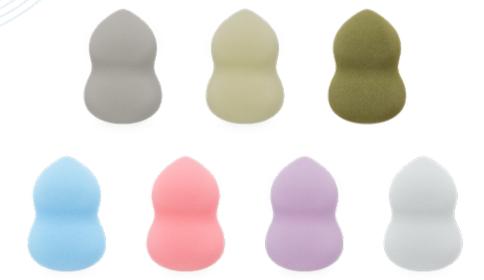

ITEM:13013 Size:4×6 cm

ITEM:13014 Size:4×6 cm

ITEM:13015 Size:4×6 cm

ITEM:13016 Size:4×6 cm

ITEM:13017 Size:4×6 cm

ITEM:13018 Size:4×6 cm

ITEM:13020 Size:4×6 cm

ITEM:13021 Size:4×6 cm

ITEM:13022

Size:4×6 cm

ITEM:13023

Size:4×6 cm

ITEM:13024

Size:4×4.1 cm

ITEM:13025

Size:4×6 cm

ITEM:13026

Size:4×6 cm

ITEM:13027

Size:4×6 cm

ITEM:13028

Size:4×6 cm

ITEM:13029

Size:4×5.5 cm