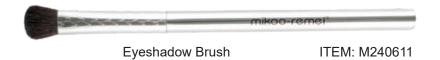

mikoo-remei®

ITEM: M240731

Eye Shadow Brush ITEM: M240729

The eye shadow brush is specially designed to apply eye color and to softly blend shadows into one another.

Eye Blending Brush ITEM: M240730

The eye blending brush is ideal to buff out harsh lines and seamlessly blend colors together on the lid. Suitable for use with loose and pressed eyeshadow products, this brush ensures a controlled application and blending of color