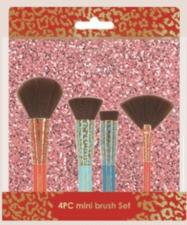

# ITEM: M241168 5PCS Makeup Brushes Set

Enhance your makeup routine with these versatile 5 multitasking tools, designed to help you create a flawless base and apply your essentials. Ideal for setting powder, foundation, concealer, blush, and eyeshadow, these tools are perfect for achieving a seamless makeup application. The makeup blending sponge features a precision application design that ensures an evenly blended, dewy finish for a radiant full-face look.

# ITEM: M241169 5PCS Makeup Brushes Set

Elevate your makeup routine with our 5-piece face base makeup brush set, crafted with high-quality synthetic bristles for seamless application of powder, blush, foundation, eye blending and shadow brush. Achieve a flawless finish every time with these essential brushes.