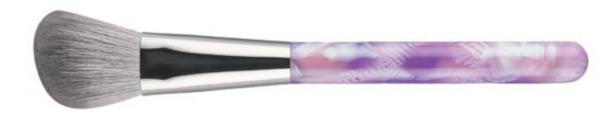

# **Test Report**

CERTIFICATE

ACETIC ACID MAKEUP BRUSH

All Over Powder Brush ITEM: M240721

The powder brush is specially designed with a full, round and dense cut for applying loose or pressed powder onto face and body. Perfect to touch up make-up anytime.