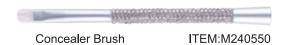

The concealer brush is ideal for using blend makeup products with creamy texture naturally and without brush marks to cover dark circles and colour spots as well as blemishes to achieve perfect and natural face makeup.