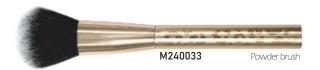

#### ITEM: M240333 Powder Brush

The powder brush is specially designed with a full, round and dense cut for applying loose or pressed powder onto face and body. Perfect to touch up make-up anytime.