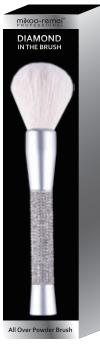

# All Over Powder Brush

ITEM: M240811

The powder brush is specially designed with a full, round and dense cut for applying loose or pressed powder onto face and body. Perfect to touch up make-up anytime.