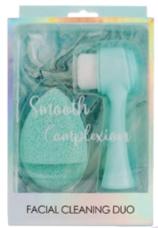

# BEAUTY SPONGES

ITEM:13001

Size:7×11 cm

ITEM:13003

Size:3.6×5.5 cm

ITEM:13004

Size:3.6×5 cm