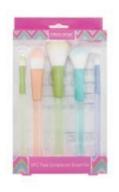

# ITEM: M241169 5PCS Makeup Brushes Set

Elevate your makeup routine with our 5-piece face base makeup brush set, crafted with high-quality synthetic bristles for seamless application of powder, blush, foundation, eye blending and shadow brush. Achieve a flawless finish every time with these essential brushes.