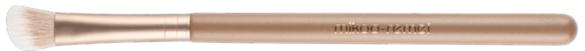

This brush adopts a double-ended design, including a blush brush and eye shadow brush, suitable for different parts, including applying for highlighting, blushing and shading natural cheek bones. Apply eye color and to softly blend shadows into one another.