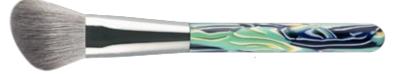

The powder brush is specially designed with a full, round and dense cut for applying loose or pressed powder onto face and body. Perfect to touch up make-up anytime.

Double End Face Brush ITEM: M240724