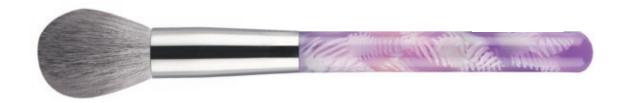

Large Powder Brush ITEM: M240722

The powder brush is specially designed with a full, round and dense cut for applying loose or pressed powder onto face and body. Perfect to touch up make-up anytime.

Powder Brush ITEM: M240723