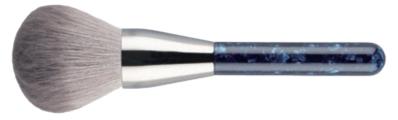

# **Test Report**

CERTIFICATE

ACETIC ACID MAKEUP BRUSH

All Over Powder Brush ITEM: M240721

The powder brush is specially designed with a full, round and dense cut for applying loose or pressed powder onto face and body. Perfect to touch up make-up anytime.

Large Powder Brush ITEM: M240722

The powder brush is specially designed with a full, round and dense cut for applying loose or pressed powder onto face and body. Perfect to touch up make-up anytime.

Powder Brush ITEM: M240723