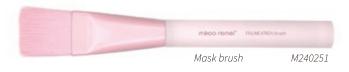

The eye shadow brush is specially designed to apply eye color and to softly blend shadows into one another.

The mask brush is ideal for the application of any kind of mask.

The eye shadow brush is specially designed to apply eye color and to softly blend shadows into one another.