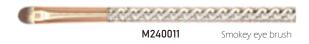

# **Smokey Eye Brush**

ITEM: M240853

<sup>\*</sup>The smokey brush is ideal for creating a smokey eye and perfect for the woman who wants a diffused liner look

Detail Brush ITEM: M240854

<sup>\*</sup>Whether you're delicately blending along the inner corners, drawing super-thin lines, adding highlight or blurring between the edges, just about any look is within reach with this makeup brush in your kit.