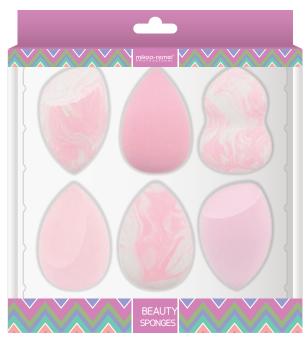

# BEAUTY SPONGES

ITEM:13001

Size:7×11 cm

ITEM:13003

Size:3.6×5.5 cm

ITEM:13004

Size:3.6×5 cm