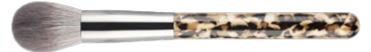

The powder brush is specially designed with a full, round and dense cut for applying loose or pressed powder onto face and body. Perfect to touch up make-up anytime.

Double End Face Brush ITEM: M240724