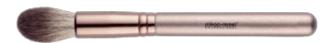

Large Powder Brush ITEM: M240722

The powder brush is specially designed with a full, round and dense cut for applying loose or pressed powder onto face and body. Perfect to touch up make-up anytime.

Powder Brush ITEM: M240723