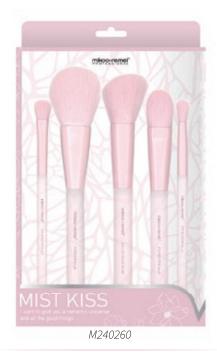

mikoo-remei® Mist Kiss Face + Blending Sponge Set has great multi-tasking essentials for your makeup base.It includes a powder brush, an angled blush brush, an eye blending brush and two blending sponges to provide you a flawless makeup.