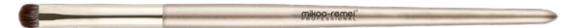

This brush adopts a double-ended design, including a blush brush and eye shadow brush, suitable for different parts, including applying for highlighting, blushing and shading natural cheek bones. Apply eye color and to softly blend shadows into one another.

# **Double End Brush**

ITEM: M240758

This brush adopts a double-ended design, including a blush brush and eye shadow brush, suitable for different parts, including applying for highlighting, blushing and shading natural cheek bones. Apply eye color and to softly blend shadows into one another.