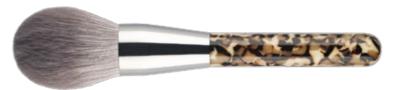

Large Powder Brush ITEM: M240722

The powder brush is specially designed with a full, round and dense cut for applying loose or pressed powder onto face and body. Perfect to touch up make-up anytime.

Powder Brush ITEM: M240723