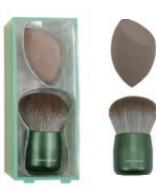

ITEM: M241020 2pc Foundation Tools Set

Kabuki Brush is made with dense synthetic fibers, soft and silky touch, excellent powder grip. Easy to apply Foundation, Blush, Bronzer, Contour and Creams. The makeup sponge is made from non-latex, which have a super soft & bouncy feel. Always give you a natural and gorgeous makeup application.