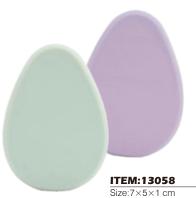

ITEM:13054 Size:5.7×2.5×5.8 cm

ITEM:13055 Size:6.8×3×2.5 cm

Size:3.5×4.8×0.7 cm

ITEM:13057 Size:5.5×5.5×0.8 cm

ITEM:13059

Size:6×6×2.8 cm

ITEM:13060

Size:4×6 cm