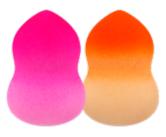

# BEAUTY SPONGES

ITEM:13001

Size:7×11 cm

ITEM:13003

Size:3.6×5.5 cm

ITEM:13004

Size:3.6×5 cm

#### ITEM:13005

Size:4×6 cm

mikoo-remei®

ITEM:13008 Size:4×6 cm

Size:3.5×5.3 cm

ITEM:13011

Size:4×6 cm

ITEM:13012 Size:4×6 cm