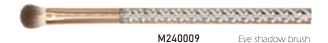

# Eye Shadow Brush IT

ITEM: M240759

The eye shadow brush is specially designed to apply eye color and to softly blend shadows into one another.