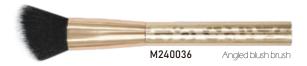

Angled Blush Brush ITEM: M240727

The angled blush brush is specially designed for highlighting and shading natural cheek bones. Apply blush and contour the bones and face.

Double End Brush ITEM: M240728