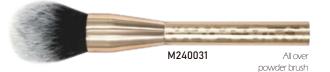

#### ITEM: M240331 All Over Powder Brush

The powder brush is specially designed with a full, round and dense cut for applying loose or pressed powder onto face and body. Perfect to touch up make-up anytime.