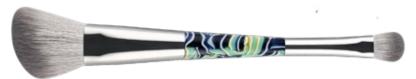

The powder brush is specially designed with a full, round and dense cut for applying loose or pressed powder onto face and body. Perfect to touch up make-up anytime.

Double End Face Brush ITEM: M240724

This brush adopts a double-ended design, including a powder brush and foundation brush, suitable for different parts, including applying loose or pressed powder, creme or liquid makeup onto face.

Contour Brush ITEM: M240725