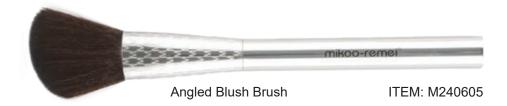

Angled Blush Brush ITEM: M240727

The angled blush brush is specially designed for highlighting and shading natural cheek bones. Apply blush and contour the bones and face.

Double End Brush ITEM: M240728