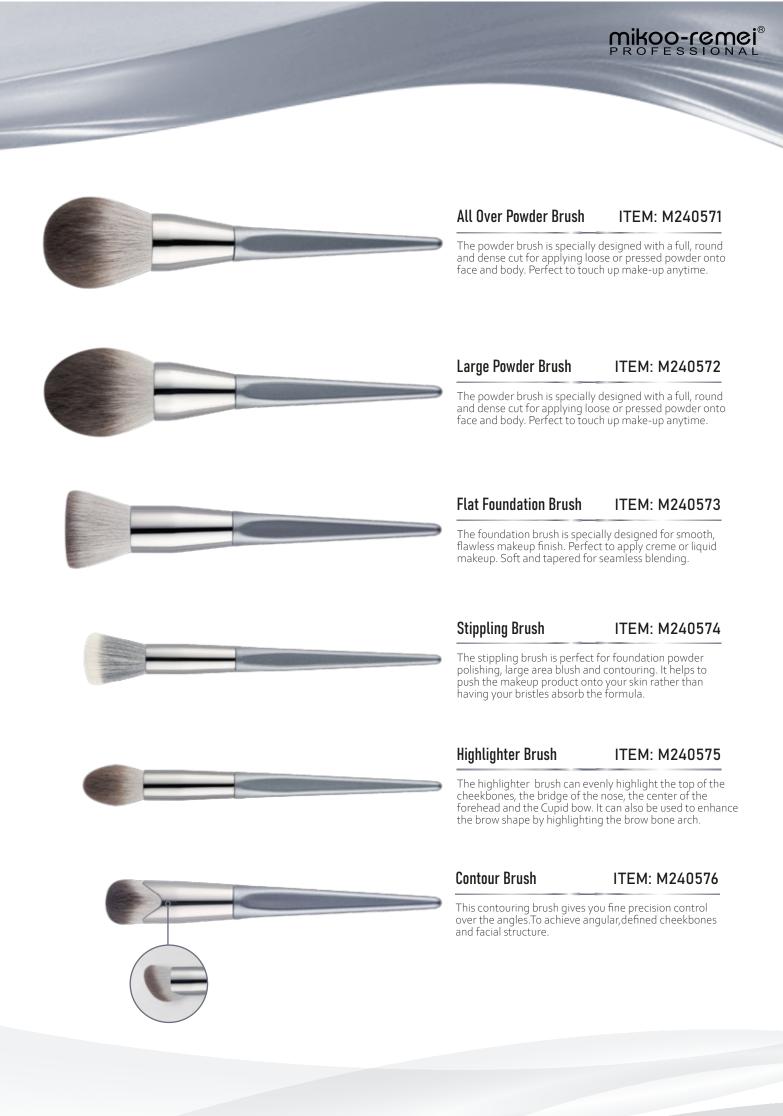

# **Test Report**

CERTIFICATE

ACETIC ACID MAKEUP BRUSH

All Over Powder Brush ITEM: M240721

The powder brush is specially designed with a full, round and dense cut for applying loose or pressed powder onto face and body. Perfect to touch up make-up anytime.

Large Powder Brush ITEM: M240722

The powder brush is specially designed with a full, round and dense cut for applying loose or pressed powder onto face and body. Perfect to touch up make-up anytime.

Powder Brush ITEM: M240723

The powder brush is specially designed with a full, round and dense cut for applying loose or pressed powder onto face and body. Perfect to touch up make-up anytime.

Double End Face Brush ITEM: M240724

This brush adopts a double-ended design, including a powder brush and foundation brush, suitable for different parts, including applying loose or pressed powder, creme or liquid makeup onto face.

Contour Brush ITEM: M240725

This contouring brush gives you fine precision control over the angles. To achieve angular, defined cheekbones and facial structure.

Highlighter Brush ITEM: M240726

The highlighter brush can evenly highlight the top of the cheekbones, the bridge of the nose, the center of the forehead and the Cupid bow. It can also be used to enhance the brow shape by highlighting the brow bone arch.

Angled Blush Brush ITEM: M240727

The angled blush brush is specially designed for highlighting and shading natural cheek bones. Apply blush and contour the bones and face.

Double End Brush ITEM: M240728

This brush adopts a double-ended design, including a blush brush and eye shadow brush, suitable for different parts, including applying for highlighting, blushing and shading natural cheek bones. Apply eye color and to softly blend shadows into one another.