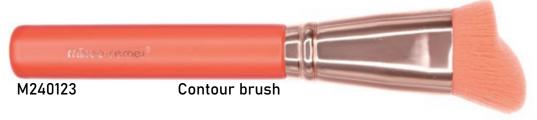

# Contour Brush ITEM: M240755

This contouring brush gives you fine precision control over the angles. To achieve angular, defined cheekbones and facial structure.

# Contour Brush

ITEM: M240815

This contouring brush gives you fine precision control over the angles. To achieve angular, defined cheekbones and facial structure.

# **Contour Brush**

ITEM: M240785

This contouring brush gives you fine precision control over the angles. To achieve angular, defined cheekbones and facial structure.