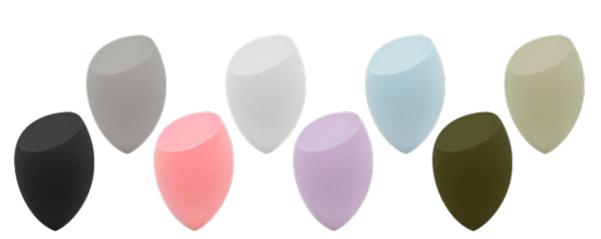

# BEAUTY SPONGES

ITEM:13001

Size:7×11 cm

ITEM:13003

Size:3.6×5.5 cm

ITEM:13004

Size:3.6×5 cm

#### ITEM:13005

Size:4×6 cm

mikoo-remei®

ITEM:13008 Size:4×6 cm

Size:3.5×5.3 cm

ITEM:13011

Size:4×6 cm

ITEM:13012 Size:4×6 cm