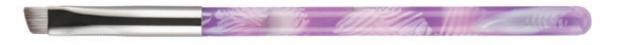

Angled Brow Brush ITEM: M240733

The brow brush is specifically designed to professionally apply brow powders, creams, gels, and waxes easily and precisely. It allows you to accurately shape and define brows and the custom-blended fibers provide smooth and seamless blending.