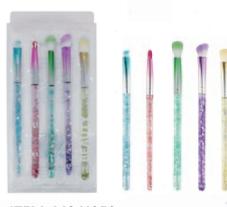

ITEM: M241050 Sparkling Eye Brush Set

This adorable eye makeup brush set features an eye shadow brush, eye blending brush, angled shadow brush, detail brush, and angled brow brush. The handles are filled with beautiful sequins, capturing stunning moments in acrylic. Let the glitter sequins add a touch of glamour to your makeup routine.