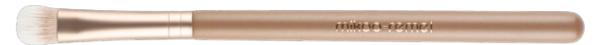

mikoo-remei®

ITEM: M240731

Eye Shadow Brush ITEM: M240729

The eye shadow brush is specially designed to apply eye color and to softly blend shadows into one another.

Eye Blending Brush ITEM: M240730

The eye blending brush is ideal to buff out harsh lines and seamlessly blend colors together on the lid. Suitable for use with loose and pressed eyeshadow products, this brush ensures a controlled application and blending of color