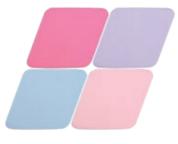

# BEAUTY SPONGES

ITEM:13001

Size:7×11 cm

ITEM:13003

Size:3.6×5.5 cm

ITEM:13004

Size:3.6×5 cm

#### ITEM:13005

Size:4×6 cm

mikoo-remei®

ITEM:13008 Size:4×6 cm

Size:3.5×5.3 cm

ITEM:13011

Size:4×6 cm

ITEM:13012 Size:4×6 cm