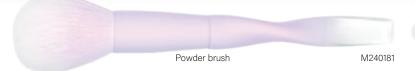

# Powder Brush ITEM: M240753

The powder brush is specially designed with a full, round and dense cut for applying loose or pressed powder onto face and body. Perfect to touch up make-up anytime.

# **Powder Brush**

ITEM: M240813

The powder brush is specially designed with a full, round and dense cut for applying loose or pressed powder onto face and body. Perfect to touch up make-up anytime.