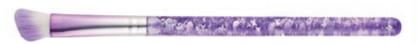

# ITEM: M241049 Sparkling Makeup Brush Set

Our 5-piece glitter makeup brush set has crystal sparkle handles and is perfect for both beginners and enthusiasts. These professional-grade brushes are superior in quality and easy to use, with a complete assortment. The handles are filled with beautiful sequins, adding a touch of glamour to your makeup routine.