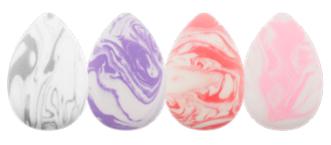

# BEAUTY SPONGES

ITEM:13001

Size:7×11 cm

ITEM:13003

Size:3.6×5.5 cm

ITEM:13004

Size:3.6×5 cm

#### ITEM:13005

Size:4×6 cm

mikoo-remei®

ITEM:13008 Size:4×6 cm

Size:3.5×5.3 cm

ITEM:13011

Size:4×6 cm

ITEM:13012 Size:4×6 cm