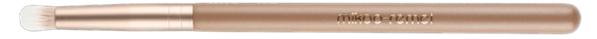

Double End Eye Brush ITEM: M240732

This brush adopts a double-ended design, including an angled brow brush and eye pencil brush, suitable for different parts, including shaping and defining brows, eyeliner, eyelid and so on.