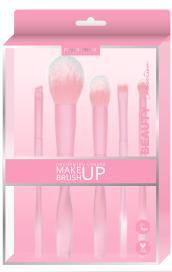

mikoo-remei® Basic Makeup Brush Set is tailor-made for newcomers to the world of makeup. This brushes set includes powder brush, blush brush, foundation brush, eye blending brush and eyeshadow brush.

M240261

mikoo-remei® Mist Kiss Face + Blending Sponge Set has great multi-tasking essentials for your makeup base.It includes a powder brush, an angled blush brush, an eye blending brush and two blending sponges to provide you a flawless makeup.