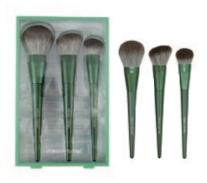

# **Test Report**

CERTIFICATE

ACETIC ACID MAKEUP BRUSH

All Over Powder Brush ITEM: M240721

The powder brush is specially designed with a full, round and dense cut for applying loose or pressed powder onto face and body. Perfect to touch up make-up anytime.

Large Powder Brush ITEM: M240722

The powder brush is specially designed with a full, round and dense cut for applying loose or pressed powder onto face and body. Perfect to touch up make-up anytime.

Powder Brush ITEM: M240723

The powder brush is specially designed with a full, round and dense cut for applying loose or pressed powder onto face and body. Perfect to touch up make-up anytime.

Double End Face Brush ITEM: M240724

This brush adopts a double-ended design, including a powder brush and foundation brush, suitable for different parts, including applying loose or pressed powder, creme or liquid makeup onto face.

Contour Brush ITEM: M240725

This contouring brush gives you fine precision control over the angles. To achieve angular, defined cheekbones and facial structure.

Highlighter Brush ITEM: M240726

The highlighter brush can evenly highlight the top of the cheekbones, the bridge of the nose, the center of the forehead and the Cupid bow. It can also be used to enhance the brow shape by highlighting the brow bone arch.

Angled Blush Brush ITEM: M240727

The angled blush brush is specially designed for highlighting and shading natural cheek bones. Apply blush and contour the bones and face.

Double End Brush ITEM: M240728